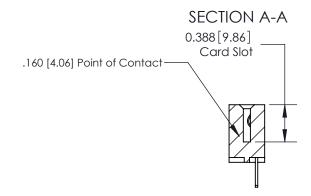

## **Contact Detail**

500-Wire Hole .050x.025(1.27x0.64) - Tail LG=.260(6.60)

.156 [3.96] Contact Spacing x .200 [5.08] Row Spacing

THIS IS A C.A.D. GENERATED DRAWING DO NOT MAKE MANUAL REVISIONS TO MASTER.

ISSUE NUMBER ORIGINAL

833 Series High Temp Card Edge Connector Part Number: 833-009-500-108

**EDAC INC** TORONTO, ONTARIO CANADA

THESE DRAWINGS AND SPECIFICATIONS ARE THE PROPERTY OF EDAC INC.,AND SHALL NOT BE REPRODUCED, OR COPIED OR USED AS THE BASIS FOR THE MANUFACTURE OR SALE OF APPARATUS WITHOUT WRITTEN PERMISSION.