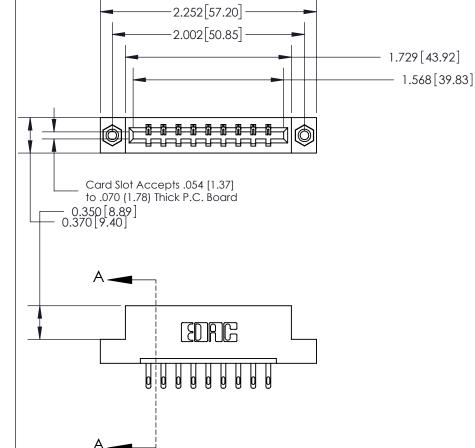

## **Contact Detail**

500-Wire Hole .050x.025(1.27x0.64) - Tail LG=.260(6.60)

.156 [3.96] Contact Spacing x .200 [5.08] Row Spacing

THIS IS A C.A.D. GENERATED DRAWING DO NOT MAKE MANUAL REVISIONS TO MASTER.

ISSUE NUMBER ORIGINAL

833 Series High Temp Card Edge Connector Part Number: 833-009-500-108

**EDAC INC** TORONTO, ONTARIO CANADA

THESE DRAWINGS AND SPECIFICATIONS ARE THE PROPERTY OF EDAC INC.,AND SHALL NOT BE REPRODUCED, OR COPIED OR USED AS THE BASIS FOR THE MANUFACTURE OR SALE OF APPARATUS WITHOUT WRITTEN PERMISSION.