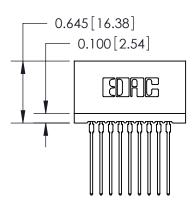

## THIS IS A C.A.D. GENERATED DRAWING DO NOT MAKE MANUAL REVISIONS TO MASTER.

ORIGINAL

745-ENG MASTER DATE: MAY 04/09

SHEET 1 OF 2

ISSUE

DATE:

Contact Information
541-Wire Wrap, Regular Point - Tail LG.=.750(19.05)
.100" (2.54mm) Contact Spacing x .200" (5.08mm) Row Spacing

| 745 Series Ultra-Mate Card Edge Connector - Press Fit |                             |                                                                                                                                                                                                  | ACAD REFERENCE NO |  |
|-------------------------------------------------------|-----------------------------|--------------------------------------------------------------------------------------------------------------------------------------------------------------------------------------------------|-------------------|--|
| _                                                     |                             |                                                                                                                                                                                                  | DRAWN: J.LEE      |  |
| Part Number: 745-009-541-101                          |                             |                                                                                                                                                                                                  | CHECKED:          |  |
| YOUR CONNECTION TO                                    | EDAC INC                    | THESE DRAWINGS AND SPECIFICATIONS ARE THE PROPERTY OF EDAC INC., AND SHALL NOT BE REPRODUCED, OR COPIED OR USED AS THE BASIS FOR THE MANUFACTURE OR SALE OF APPARATUS WITHOUT WRITTEN PERMISSION | SCALE:            |  |
|                                                       | TORONTO, ONTARIO            |                                                                                                                                                                                                  | DRAWING NUMBER    |  |
|                                                       | CANADA<br>OUALITY & SERVICE |                                                                                                                                                                                                  | 745-ENG MASTER    |  |
|                                                       | Q07.E Q 0E0E                | WITHOUT WITH TENT ENGINEERS.                                                                                                                                                                     |                   |  |