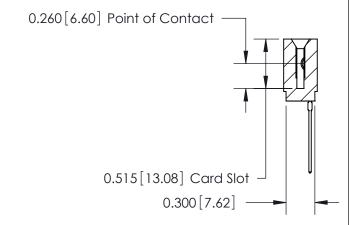

## THIS IS A C.A.D. GENERATED DRAWING DO NOT MAKE MANUAL REVISIONS TO MASTER.

ORIGINAL

745-ENG MASTER DATE: MAY 04/09

SHEET 1 OF 2

ISSUE

DATE:

Contact Information
541-Wire Wrap, Regular Point - Tail LG.=.750(19.05)
.100" (2.54mm) Contact Spacing x .200" (5.08mm) Row Spacing

| 745 Series Ultra-Mate Card Edge Connector - Press Fit |                             |                                                                                                                                                                                                  | ACAD REFERENCE NO |  |
|-------------------------------------------------------|-----------------------------|--------------------------------------------------------------------------------------------------------------------------------------------------------------------------------------------------|-------------------|--|
| _                                                     |                             |                                                                                                                                                                                                  | DRAWN: J.LEE      |  |
| Part Number: 745-009-541-101                          |                             |                                                                                                                                                                                                  | CHECKED:          |  |
| YOUR CONNECTION TO                                    | EDAC INC                    | THESE DRAWINGS AND SPECIFICATIONS ARE THE PROPERTY OF EDAC INC., AND SHALL NOT BE REPRODUCED, OR COPIED OR USED AS THE BASIS FOR THE MANUFACTURE OR SALE OF APPARATUS WITHOUT WRITTEN PERMISSION | SCALE:            |  |
|                                                       | TORONTO, ONTARIO            |                                                                                                                                                                                                  | DRAWING NUMBER    |  |
|                                                       | CANADA<br>OUALITY & SERVICE |                                                                                                                                                                                                  | 745-ENG MASTER    |  |
|                                                       | Q07.E Q 0E0E                | WITHOUT WITH TENT ENGINEERS.                                                                                                                                                                     |                   |  |