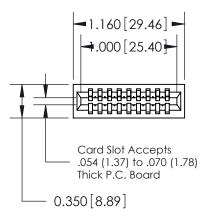

## THIS IS A C.A.D. GENERATED DRAWING DO NOT MAKE MANUAL REVISIONS TO MASTER.

ORIGINAL

745-ENG MASTER DATE: MAY 04/09

SHEET 1 OF 2

ISSUE

DATE:

Contact Information
541-Wire Wrap, Regular Point - Tail LG.=.750(19.05)
.100" (2.54mm) Contact Spacing x .200" (5.08mm) Row Spacing

| 745 Series Ultra-Mate Card Edge Connector - Press Fit |                             |                                                                                                                                                                                                  | ACAD REFERENCE NO |  |
|-------------------------------------------------------|-----------------------------|--------------------------------------------------------------------------------------------------------------------------------------------------------------------------------------------------|-------------------|--|
| _                                                     |                             |                                                                                                                                                                                                  | DRAWN: J.LEE      |  |
| Part Number: 745-009-541-101                          |                             |                                                                                                                                                                                                  | CHECKED:          |  |
| YOUR CONNECTION TO                                    | EDAC INC                    | THESE DRAWINGS AND SPECIFICATIONS ARE THE PROPERTY OF EDAC INC., AND SHALL NOT BE REPRODUCED, OR COPIED OR USED AS THE BASIS FOR THE MANUFACTURE OR SALE OF APPARATUS WITHOUT WRITTEN PERMISSION | SCALE:            |  |
|                                                       | TORONTO, ONTARIO            |                                                                                                                                                                                                  | DRAWING NUMBER    |  |
|                                                       | CANADA<br>OUALITY & SERVICE |                                                                                                                                                                                                  | 745-ENG MASTER    |  |
|                                                       | Q07.E Q 0E0E                | WITHOUT WITH TENT ENGINEERS.                                                                                                                                                                     |                   |  |