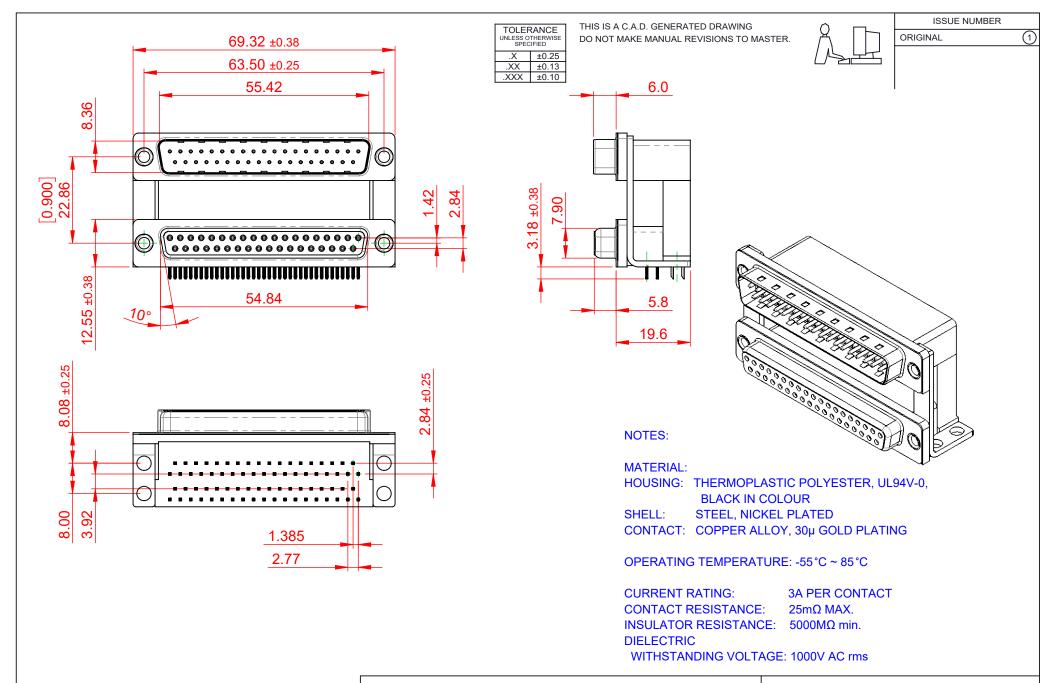

THE EUROPEAN UNION DIRECTIVES 2011/65/EU FOR RoHS COMPLIANCY.

THIS SERIES FULLY CONFORMS TO

663 SERIES D-SUB CONNECTOR

THESE DRAWINGS AND SPECIFICATIONS ARE THE PROPERTY OF EDAC INC.,AND SHALL NOT BE REPRODUCED, OR COPIED OR USED AS THE BASIS FOR THE MANUFACTURE OR SALE OF APPARATUS WITHOUT WRITTEN PERMISSION.

 DRAWING NUMBER:
 663-037-664-000
 ISSUE

 PART NUMBER:
 663-037-664-000
 1