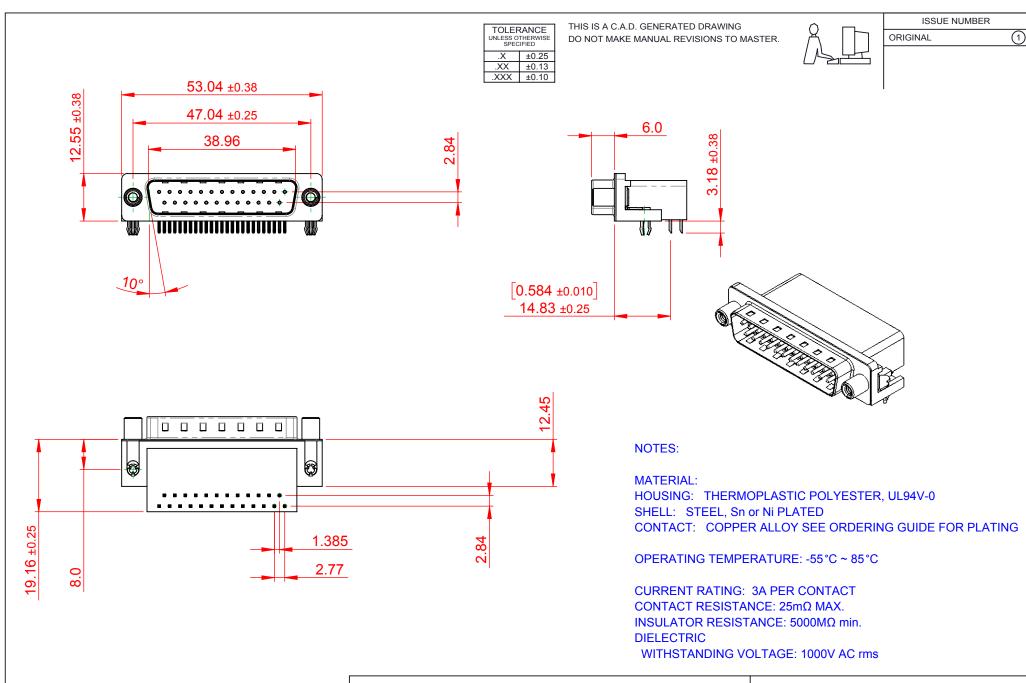

## 625 SERIES D-SUB CONNECTOR

THESE DRAWINGS AND SPECIFICATIONS ARE THE PROPERTY OF EDAC INC.,AND SHALL NOT BE REPRODUCED,OR COPIED OR USED AS THE BASIS FOR THE MANUFACTURE OR SALE OF APPARATUS WITHOUT WRITTEN PERMISSION.

| SW REFERENCE NO.: 625 ASSEMBLY  |                    |       |
|---------------------------------|--------------------|-------|
| DRAWN: C.B                      | DATE: AUG. 01/2018 |       |
| CHECKED:                        | DATE:              |       |
| SCALE: 1:1                      | SHEET 1 OF         | 1     |
| DRAWING NUMBER: 625-025-362-540 |                    | ISSUE |

,AND
COPIED

RATUS

PART NUMBER:

625-025-362-540 625-025-362-540