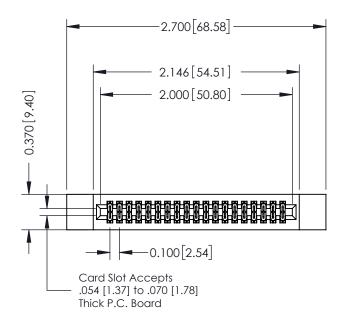

CANADA YOUR CONNECTION TO QUALITY & SERVICE

342 / 392 Card Edge Connector

342 ENG MASTER J.LEE DATE: OCT. 06/09 SHEET 1 OF 3

342 Assembly

THIS IS A C.A.D. GENERATED DRAWING DO NOT MAKE MANUAL REVISIONS TO MASTER. ISSUE NUMBER