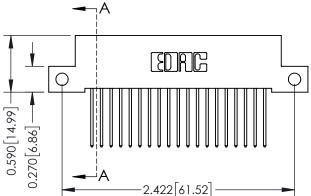

## **Mounting Option**

12-.128 (3.25) Dia. Side Mounting Holes

## **Contact Detail**

540-Wire Wrap .025 Sq.(0.64 Sq.) - Tail LG=.570(14.48) .100 [2.54] Contact Spacing x .200 [5.08] Row Spacing





## **See Accompanying Pages for:**

- **Contact Bend Details**
- **Mounting Options**



| Part Number: | 392-038-540-2                          | 12                       |
|--------------|----------------------------------------|--------------------------|
|              | EDAC INC<br>TORONTO, ONTARIO<br>CANADA | THE:<br>ARE<br>SHA<br>OR |

CANADA YOUR CONNECTION TO QUALITY & SERVICE

342 / 392 Card Edge Connector

342 ENG MASTER J.LEE DATE: OCT. 06/09 SHEET 1 OF 3

342 Assembly

THIS IS A C.A.D. GENERATED DRAWING DO NOT MAKE MANUAL REVISIONS TO MASTER. ISSUE NUMBER

ORIGINAL

1



| 342 / 392 Series Card Edge Connector<br>Contact Bend Detail |                                                                                                                                   | ACAD REFERE