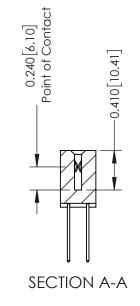

## **Contact Detail**

540-Wire Wrap .025 Sq.(0.64 Sq.) - Tail LG=.570(14.48) .100 [2.54] Contact Spacing x .200 [5.08] Row Spacing