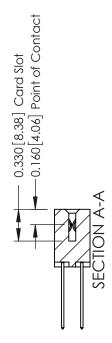

ISSUE NUMBER

ORIGINAL

1

| 337 / 387 Series Card Edge                                            | ACAD REFERENCE NO.                                                                                                                                                                                | 337 ENG MASTER |                  |               |
|-----------------------------------------------------------------------|---------------------------------------------------------------------------------------------------------------------------------------------------------------------------------------------------|----------------|------------------|---------------|
| Contact Bend Detail                                                   |                                                                                                                                                                                                   | DRAWN: J.LEE   | DATE: OCT. 06/09 |               |
|                                                                       |                                                                                                                                                                                                   | CHECKED:       | DATE:            |               |
| EDAC INC TORONTO, ONTARIO CANADA YOUR CONNECTION TO QUALITY & SERVICE | THESE DRAWINGS AND SPECIFICATIONS ARE THE PROPERTY OF EDAC INC., AND SHALL NOT BE REPRODUCED, OR COPIED OR USED AS THE BASIS FOR THE MANUFACTURE OR SALE OF APPARATUS WITHOUT WRITTEN PERMISSION. | SCALE: NTS     | SHEET            | 2 <b>OF</b> 3 |
|                                                                       |                                                                                                                                                                                                   | DRAWING NUMBER |                  | ISSUE         |
|                                                                       |                                                                                                                                                                                                   | 337 Assembly   |                  | 1             |