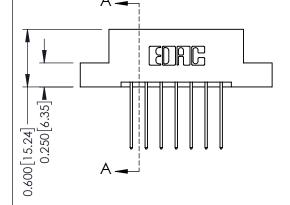

## **Mounting Option**

08-#4-40 Unified Threaded Inserts

## **Contact Detail**

542-Wire Wrap .025 Sq.(0.64 Sq.) - Tail LG=.645(16.38) .156 [3.96] Contact Spacing x .200 [5.08] Row Spacing

THIS IS A C.A.D. GENERATED DRAWING DO NOT MAKE MANUAL REVISIONS TO MASTER.