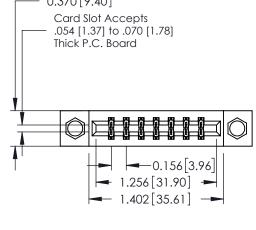

## **See Accompanying Pages for:**

- **Contact Bend Details**
- **Mounting Options**

| 337 / 387 Series Card Edge Connector |
|--------------------------------------|
| Part Number: 387-014-542-208         |