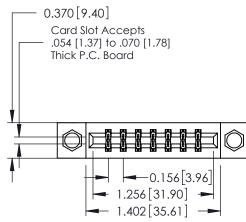

## **See Accompanying Pages for:**

- **Contact Bend Details**
- **Mounting Options**

| 337 / 387 Series Card Edge Connector |
|--------------------------------------|
| Part Number: 387-014-542-208         |