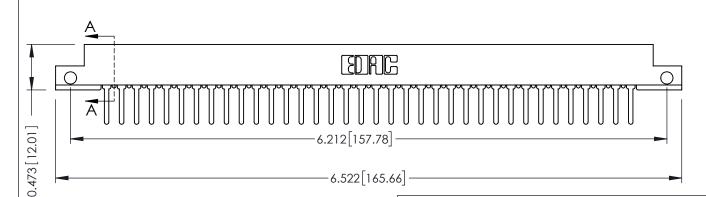

## **See Accompanying Pages for:**

- **Contact Bend Details**
- **Mounting Options**

307 / 357 Card Edge Connector Part Number: 357-072-522-212

YOUR CONNECTION TO QUALITY & SERVICE

307 ENG MASTER J.LEE DATE: AUG. 11/09 NTS SHEET 1 OF 3