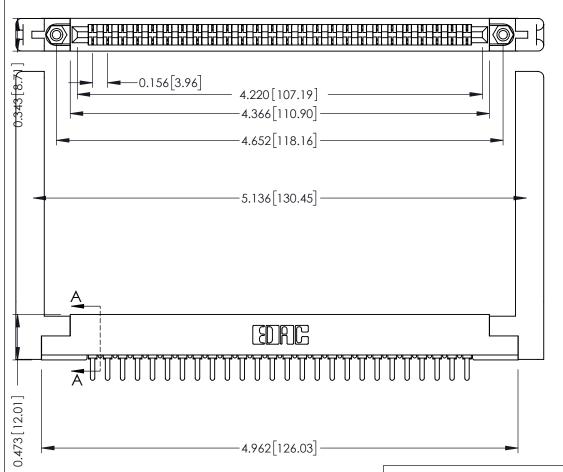

ORIGINAL

SECTION A-A

.175 [4.45] Point of Contact (FROM BTM OF SLOT)

Card Slot Accepts .054 [1.37] to .070 [1.78] Thick P.C. Board

**See Accompanying Pages for:** 

- **Contact Bend Details**
- **Mounting Options**

307 / 357 Card Edge Connector Part Number: 357-026-421-168

**EDAC INC** TORONTO, ONTARIO CANADA

THESE DRAWINGS AND SPECIFICATIONS ARE THE PROPERTY OF EDAC INC.,AND SHALL NOT BE REPRODUCED, OR COPIED OR USED AS THE BASIS FOR THE MANUFACTURE OR SALE OF APPARATUS WITHOUT WRITTEN PERMISSION.

| ACAD REFERENCE NO. | 307 ENG MASTER   |
|--------------------|------------------|
| DRAWN: J.LEE       | DATE: AUG. 11/09 |
| CHECKED:           | DATE:            |
| SCALE: NTS         | SHEET 1 OF 3     |
| DRAWING NUMBER     | ISSUE            |
| 307 Assembly       | 1                |