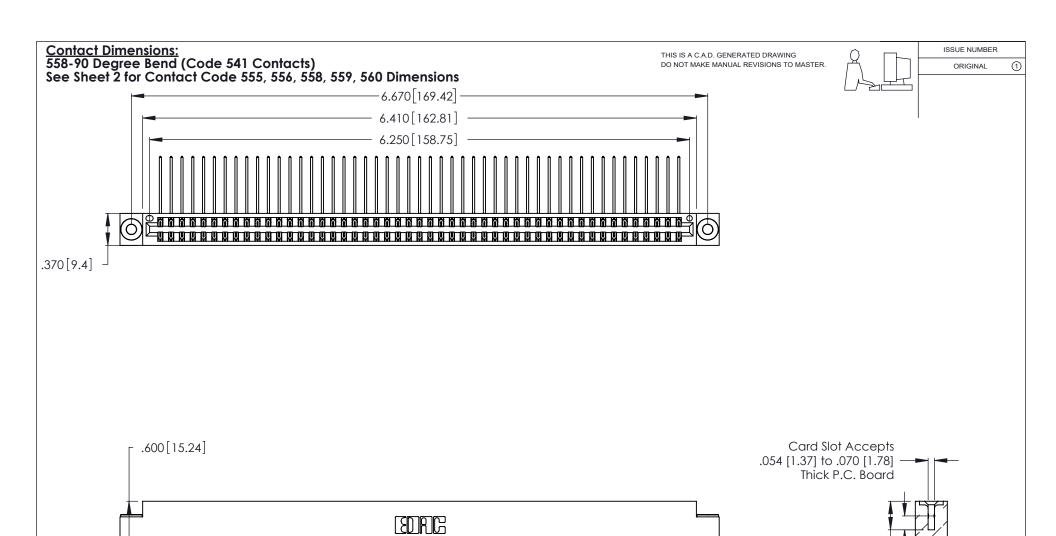

INSULATOR MATERIAL: THERMOPLASTIC POLYESTER, UL 94V-0 CONTACT MATERIAL; COPPER, NICKEL, TIN ALLOY CA-725

CONTACT PLATING: GOLD ON THE MATING AREA, TIN-LEAD ON THE CONTACT TAILS, NICKEL UNDERPLATE

| 346/396 SERIES CARD EDGE CONNECTOR |
|------------------------------------|
| PART NUMBER: 346-098-558-803       |