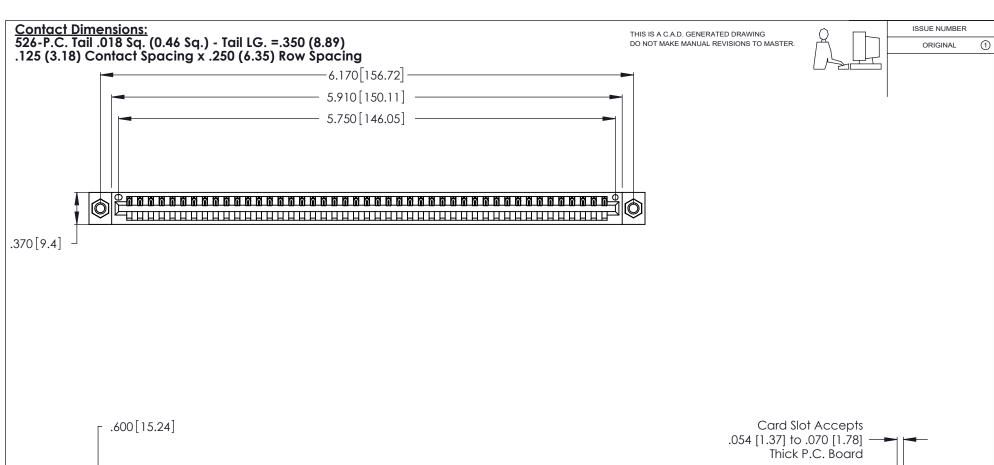

INSULATOR MATERIAL: THERMOPLASTIC POLYESTER, UL 94V-0 CONTACT MATERIAL; COPPER, NICKEL, TIN ALLOY CA-725

CONTACT PLATING: GOLD ON THE MATING AREA, TIN-LEAD ON THE CONTACT TAILS, NICKEL UNDERPLATE

346/396 SERIES CARD EDGE CONNECTOR PART NUMBER: 346-045-526-607

THIS IS A C.A.D. GENERATED DRAWING DO NOT MAKE MANUAL REVISIONS TO MASTER.

ISSUE NUMBER

ORIGINAL

1

**Contact Code 555** 

Contact Code 556

**Contact Code 558** 

**Contact Code 559** 