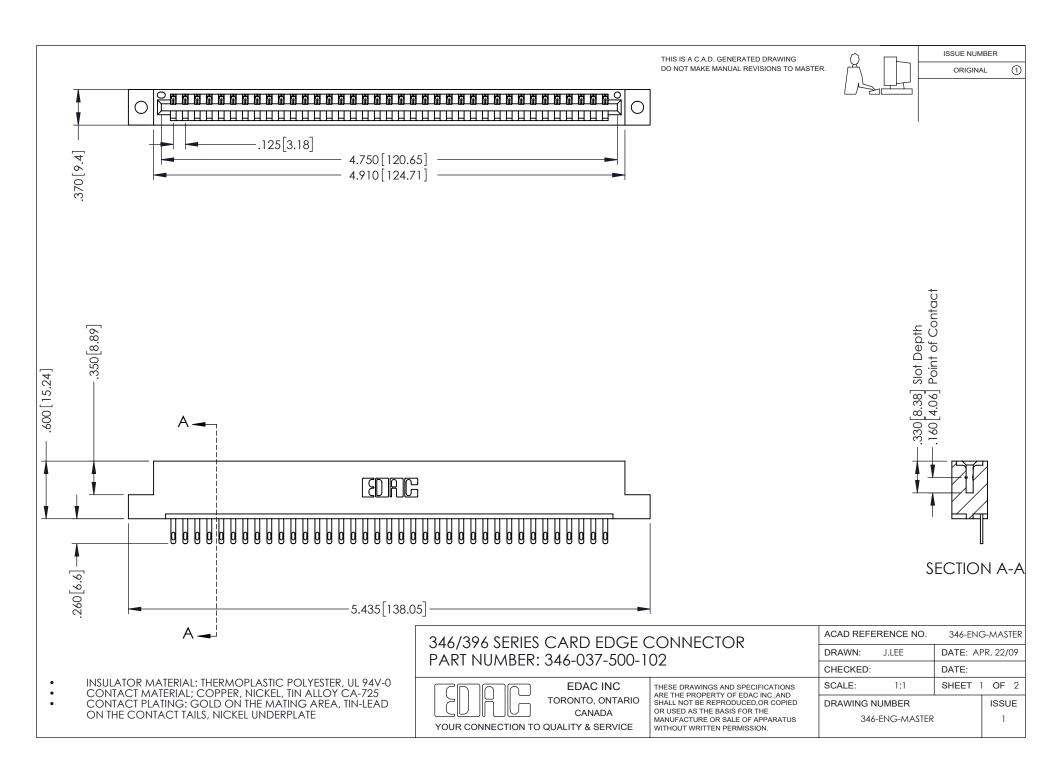

## **Contact Code 556**

INSULATOR MATERIAL: THERMOPLASTIC POLYESTER, UL 94V-0 CONTACT MATERIAL; COPPER, NICKEL, TIN ALLOY CA-725 CONTACT PLATING: GOLD ON THE MATING AREA, TIN-LEAD

ON THE CONTACT TAILS, NICKEL UNDERPLATE

## 346/396 SERIES CARD EDGE CONNECTOR CONTACT CODE 555,556,558,559,560 DIMENSIONS

YOUR CONNECTION TO QUALITY & SERVICE

**EDAC INC** TORONTO, ONTARIO CANADA

THESE DRAWINGS AND SPECIFICATIONS ARE THE PROPERTY OF EDAC INC.,AND SHALL NOT BE REPRODUCED, OR COPIED OR USED AS THE BASIS FOR THE MANUFACTURE OR SALE OF APPARATUS WITHOUT WRITTEN PERMISSION.