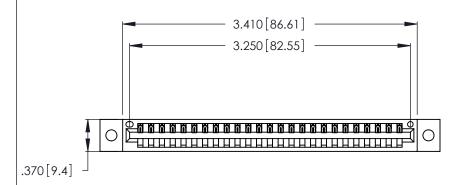

<u>Contact Dimensions:</u>
520-P.C. Tail .030x.018 (0.76x0.46) - Tail LG. = .175 (4.45) .125 (3.18) Contact Spacing x .250 (6.35) Row Spacing

THIS IS A C.A.D. GENERATED DRAWING DO NOT MAKE MANUAL REVISIONS TO MASTER.

1

Card Slot Accepts .054 [1.37] to .070 [1.78] Thick P.C. Board .330 [8.38] Card Slot .160 [4.07] Point of Contact

INSULATOR MATERIAL: THERMOPLASTIC POLYESTER, UL 94V-0 CONTACT MATERIAL; COPPER, NICKEL, TIN ALLOY CA-725

CONTACT PLATING: GOLD ON THE MATING AREA, TIN-LEAD ON THE CONTACT TAILS, NICKEL UNDERPLATE

| 346/396 SERIES CARD EDGE CONNECTOR |
|------------------------------------|
| PART NUMBER: 346-025-520-102       |

YOUR CONNECTION TO QUALITY & SERVICE

**EDAC INC** TORONTO, ONTARIO CANADA

THESE DRAWINGS AND SPECIFICATIONS ARE THE PROPERTY OF EDAC INC.,AND SHALL NOT BE REPRODUCED, OR COPIED OR USED AS THE BASIS FOR THE MANUFACTURE OR SALE OF APPARATUS WITHOUT WRITTEN PERMISSION.