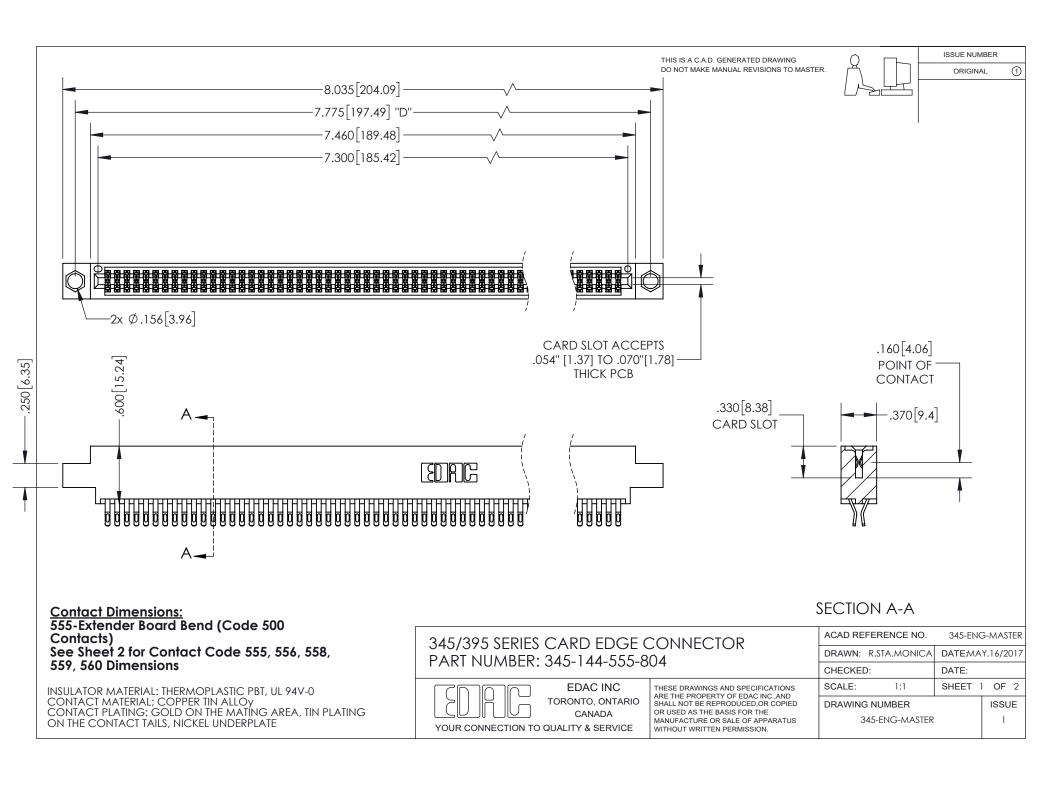

ISSUE NUMBER ORIGINAL

1

**Contact Code 558** 

**Contact Code 559** 

Contact Code 560

- INSULATOR MATERIAL: THERMOPLASTIC POLYESTER, UL 94V-0
- DAP MATERIAL AVAILABLE UPON REQUEST
- CONTACT MATERIAL; COPPER ALLOY

CONTACT PLATING: GOLD ON THE MATING AREA, TIN PLATING ON THE CONTACT TAILS, NICKEL UNDERPLATE

\*FOR ALL OTHER SPECIFICATIONS REFER TO SHEET 3\*

## 345/395 SERIES CARD EDGE CONNECTOR CONTACT CODE 555,556,558,559,560 DIMENSIONS

YOUR CONNECTION TO QUALITY & SERVICE

**EDAC INC** TORONTO, ONTARIO CANADA

THESE DRAWINGS AND SPECIFICATIONS ARE THE PROPERTY OF EDAC INC.,AND SHALL NOT BE REPRODUCED, OR COPIED OR USED AS THE BASIS FOR THE MANUFACTURE OR SALE OF APPARATUS WITHOUT WRITTEN PERMISSION.