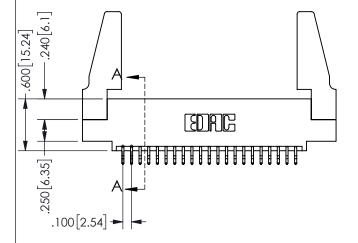

SECTION A-A

## .160 4.06 .330[8.38] POINT OF CARD SLOT CONTACT .370 9.4

<u>Contact Dimensions:</u>
556-Extender Board Bend (Code 520 Contacts)
See Sheet 2 for Contact Code 555, 556, 558, 559, 560 **Dimensions** 

ORIGINAL 1