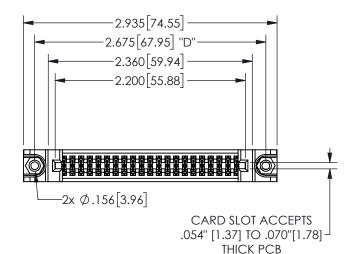

## 345/395 SERIES CARD EDGE CONNECTOR PART NUMBER: 345-042-556-588

**EDAC INC** TORONTO, ONTARIO CANADA

THESE DRAWINGS AND SPECIFICATIONS ARE THE PROPERTY OF EDAC INC.,AND SHALL NOT BE REPRODUCED,OR COPIED OR USED AS THE BASIS FOR THE MANUFACTURE OR SALE OF APPARATUS WITHOUT WRITTEN PERMISSION.

|  | ACAD REFERENCE NO.  | 345-ENG-MASTER   |  |
|--|---------------------|------------------|--|
|  | DRAWN: R.STA.MONICA | DATE:MAY.16/2017 |  |
|  | CHECKED:            | DATE:            |  |
|  | SCALE: NTS          | SHEET 1 OF 2     |  |
|  | DRAWING NUMBER      | ISSUE            |  |
|  | 345-ENG-MASTER      | 1                |  |