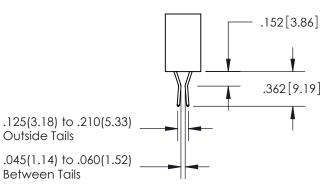

## **Contact Dimensions:** 558-90 Degree Bend (Code 541 Contacts) See Sheet 2 for Contact Code 555, 556, 558, 559, 560 Dimensions

.100 2.54

INSULATOR MATERIAL: THERMOPLASTIC PBT, UL 94V-0 CONTACT MATERIAL; COPPER TIN ALLOY CONTACT PLATING: GOLD ON THE MATING AREA, TIN PLATING ON THE CONTACT TAILS, NICKEL UNDERPLATE