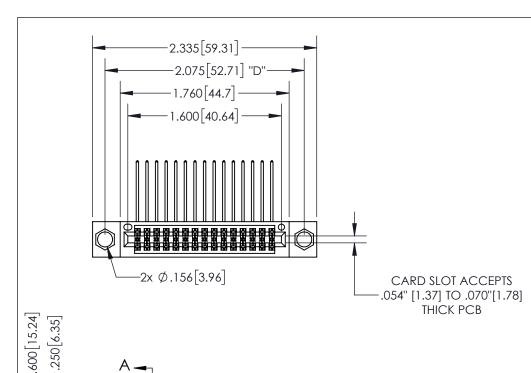

THIS IS A C.A.D. GENERATED DRAWING DO NOT MAKE MANUAL REVISIONS TO MASTER.

ISSUE NUMBER

ORIGINAL

1

.330[8.38] -.370[9.4] .160 4.06 **CARD SLOT** POINT OF CONTACT

SECTION A-A

## .200 5.08

## **Contact Dimensions:** 558-90 Degree Bend (Code 541 Contacts) See Sheet 2 for Contact Code 555, 556, 558, 559, 560 Dimensions

.100 2.54

INSULATOR MATERIAL: THERMOPLASTIC PBT, UL 94V-0 CONTACT MATERIAL; COPPER TIN ALLOY CONTACT PLATING: GOLD ON THE MATING AREA, TIN PLATING ON THE CONTACT TAILS, NICKEL UNDERPLATE

## 345/395 SERIES CARD EDGE CONNECTOR PART NUMBER: 345-030-558-504

YOUR CONNECTION TO QUALITY & SERVICE

**EDAC INC** TORONTO, ONTARIO CANADA

THESE DRAWINGS AND SPECIFICATIONS ARE THE PROPERTY OF EDAC INC.,AND SHALL NOT BE REPRODUCED, OR COPIED OR USED AS THE BASIS FOR THE MANUFACTURE OR SALE OF APPARATUS WITHOUT WRITTEN PERMISSION.