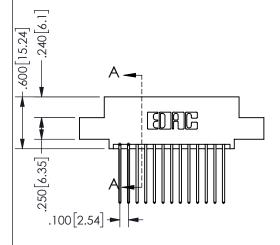

345/395 SERIES CARD EDGE CONNECTOR PART NUMBER: 345-026-542-508

YOUR CONNECTION TO QUALITY & SERVICE

**EDAC INC** TORONTO, ONTARIO CANADA

THESE DRAWINGS AND SPECIFICATIONS ARE THE PROPERTY OF EDAC INC.,AND SHALL NOT BE REPRODUCED,OR COPIED OR USED AS THE BASIS FOR THE MANUFACTURE OR SALE OF APPARATUS WITHOUT WRITTEN PERMISSION.

SECTION A-A

.160 4.06 .330[8.38] POINT OF CARD SLOT CONTACT .370 9.4

ISSUE NUMBER ORIGINAL

1

**Contact Code 558** 

Contact Code 559

**Contact Code 560** 

INSULATOR MATERIAL: THERMOPLASTIC POLYESTER, UL 94V-0 DAP MATERIAL AVAILABLE UPON REQUEST