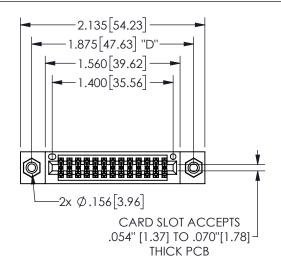

345/395 SERIES CARD EDGE CONNECTOR PART NUMBER: 345-026-542-508

YOUR CONNECTION TO QUALITY & SERVICE

**EDAC INC** TORONTO, ONTARIO CANADA

THESE DRAWINGS AND SPECIFICATIONS ARE THE PROPERTY OF EDAC INC.,AND SHALL NOT BE REPRODUCED,OR COPIED OR USED AS THE BASIS FOR THE MANUFACTURE OR SALE OF APPARATUS WITHOUT WRITTEN PERMISSION.

SECTION A-A

.160 4.06 .330[8.38] POINT OF CARD SLOT CONTACT .370 9.4

ISSUE NUMBER ORIGINAL

1

**Contact Code 558** 

Contact Code 559

**Contact Code 560** 

INSULATOR MATERIAL: THERMOPLASTIC POLYESTER, UL 94V-0 DAP MATERIAL AVAILABLE UPON REQUEST