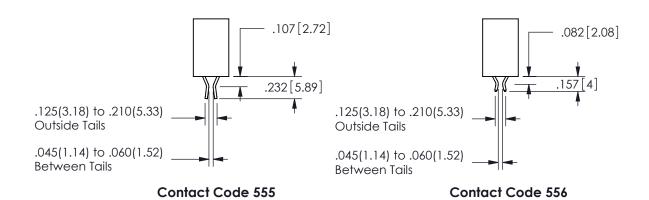

**SECTION A-A** 

DRAWIN 345-ENG-MASTER

<u>Contact Dimensions:</u>
524-P.C. Tail .018 Sq.(0.46 Sq.) - Tail LG=.175(4.45)
.100 (2.54) Contact Spacing x .200 (5.08) Row Spacing

ISSUE NUMBER ORIGINAL

1

**Contact Code 558** 

Contact Code 559

**Contact Code 560** 

INSULATOR MATERIAL: THERMOPLASTIC POLYESTER, UL 94V-0

DAP MATERIAL AVAILABLE UPON REQUEST

CONTACT MATERIAL; COPPER ALLOY

CONTACT PLATING: GOLD ON THE MATING AREA, TIN PLATING ON THE CONTACT TAILS, NICKEL UNDERPLATE

345/395 SERIES CARD EDGE CONNECTOR CONTACT CODE 555,556,558,559,560 DIMENSIONS

YOUR CONNECTION TO QUALITY & SERVICE

**EDAC INC** TORONTO, ONTARIO CANADA

THESE DRAWINGS AND SPECIFICATIONS ARE THE PROPERTY OF EDAC INC.,AND SHALL NOT BE REPRODUCED, OR COPIED OR USED AS THE BASIS FOR THE MANUFACTURE OR SALE OF APPARATUS WITHOUT WRITTEN PERMISSION.