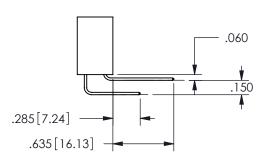

**SECTION A-A** 

DRAWIN 345-ENG-MASTER

<u>Contact Dimensions:</u>
524-P.C. Tail .018 Sq.(0.46 Sq.) - Tail LG=.175(4.45)
.100 (2.54) Contact Spacing x .200 (5.08) Row Spacing

ISSUE NUMBER ORIGINAL

1

**Contact Code 558** 