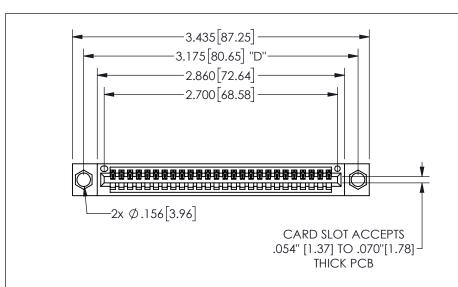

THIS IS A C.A.D. GENERATED DRAWING DO NOT MAKE MANUAL REVISIONS TO MASTER.

ISSUE NUMBER

ORIGINAL

1

.160 4.06 .330[8.38] POINT OF CARD SLOT CONTACT

-.350[8.89] .600[15.24] .100[2.54]

345/395 SERIES CARD EDGE CONNECTOR PART NUMBER: 345-026-524-104