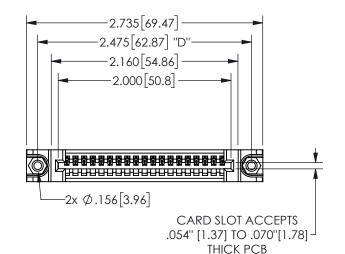

## 345/395 SERIES CARD EDGE CONNECTOR PART NUMBER: 345-019-542-188

YOUR CONNECTION TO QUALITY & SERVICE

**EDAC INC** TORONTO, ONTARIO CANADA

THESE DRAWINGS AND SPECIFICATIONS ARE THE PROPERTY OF EDAC INC.,AND SHALL NOT BE REPRODUCED,OR COPIED OR USED AS THE BASIS FOR THE MANUFACTURE OR SALE OF APPARATUS WITHOUT WRITTEN PERMISSION.

.160 4.06 .330[8.38] POINT OF CARD SLOT CONTACT .370 9.4