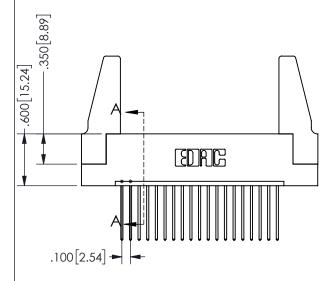

SECTION A-A

ORIGINAL 1

ISSUE NUMBER

**Contact Code 558** 

Contact Code 559

**Contact Code 560** 

INSULATOR MATERIAL: THERMOPLASTIC POLYESTER, UL 94V-0 DAP MATERIAL AVAILABLE UPON REQUEST

CONTACT MATERIAL; COPPER ALLOY CONTACT PLATING: GOLD ON THE MATING AREA, TIN PLATING ON THE CONTACT TAILS, NICKEL UNDERPLATE

345/395 SERIES CARD EDGE CONNECTOR CONTACT CODE 555,556,558,559,560 DIMENSIONS

YOUR CONNECTION TO QUALITY & SERVICE

**EDAC INC** TORONTO, ONTARIO CANADA

THESE DRAWINGS AND SPECIFICATIONS ARE THE PROPERTY OF EDAC INC.,AND SHALL NOT BE REPRODUCED, OR COPIED OR USED AS THE BASIS FOR THE MANUFACTURE OR SALE OF APPARATUS WITHOUT WRITTEN PERMISSION.