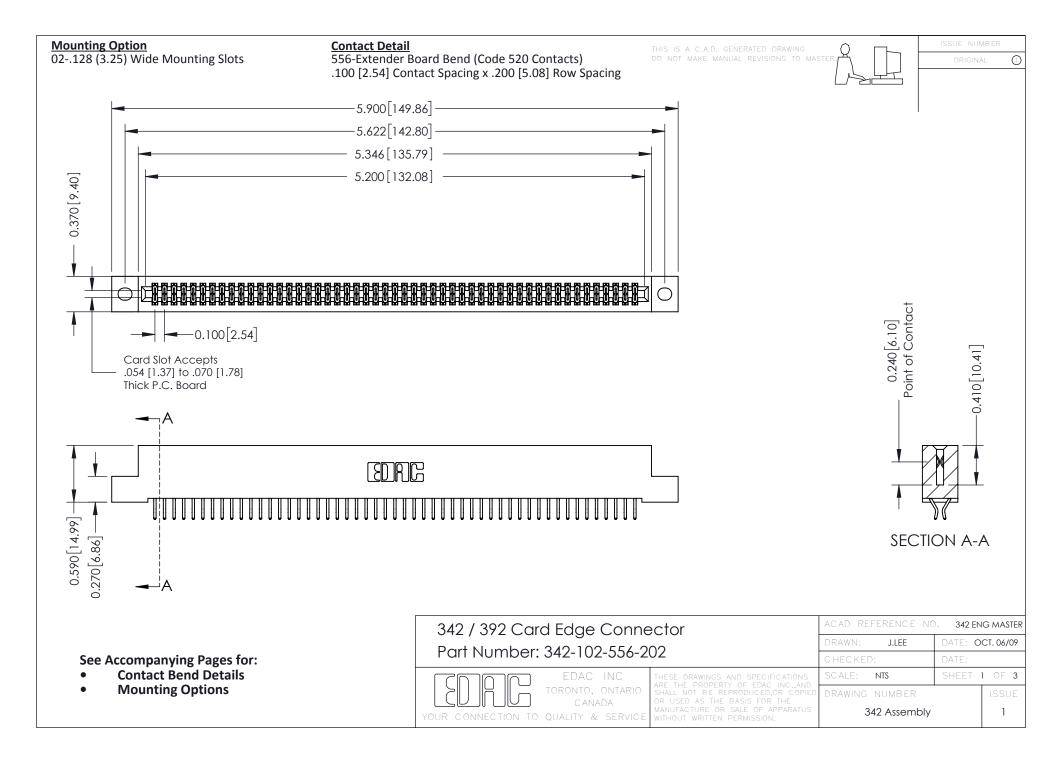

THIS IS A C.A.D. GENERATED DRAWING DO NOT MAKE MANUAL REVISIONS TO MASTER. ISSUE NUMBER

ORIGINAL

1



| 342 / 392 Series Card Edge Connector<br>Contact Bend Detail |                                                                                                                                                                                                  | ACAD REFERENCE NO. 342 ENG MASTER |             |                  |        |
|-------------------------------------------------------------|--------------------------------------------------------------------------------------------------------------------------------------------------------------------------------------------------|-----------------------------------|-------------|------------------|--------|
|