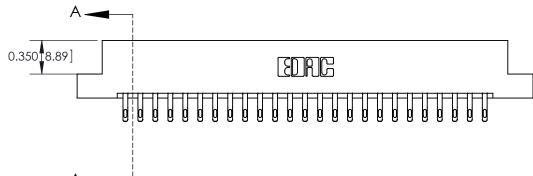

## **Contact Detail**

555-Extender Board Bend (Code 500 Contacts)

.156 [3.96] Contact Spacing x .200 [5.08] Row Spacing

THIS IS A C.A.D. GENERATED DRAWING

ISSUE NUMBER

ORIGINAL

| 0.388[9.86]<br>Card Slot     |
|------------------------------|
| .160 [4.06] Point of Contact |
|                              |
| SECTION A-A                  |