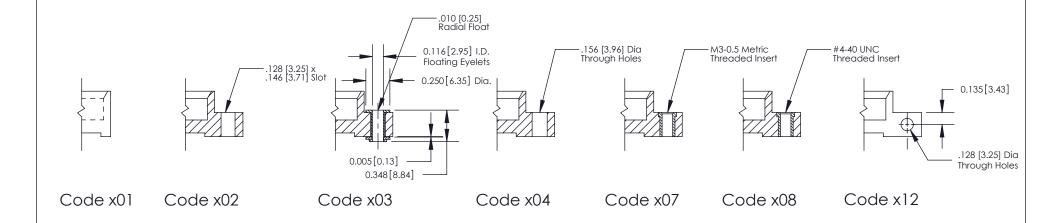

**Mounting Option** 

04-.156 (3.96) Dia. Mounting Holes

THIS IS A C.A.D. GENERATED DRAWING DO NOT MAKE MANUAL REVISIONS TO MASTER

SOL NUMBER

ORIGINAL

1

| 333 Series Card Edge Connector |                                                                                                                                                                                                                           |         | ACAD REFERENCE NO. 333 ENG MASTER |         |           |  |
|--------------------------------|---------------------------------------------------------------------------------------------------------------------------------------------------------------------------------------------------------------------------|---------|-----------------------------------|---------|-----------|--|
| Mounting Options               |                                                                                                                                                                                                                           | DRAWN:  | J.LEE                             | DATE: O | CT. 14/09 |  |
|                                |                                                                                                                                                                                                                           | CHECKED | ):                                | DATE:   |           |  |
| EDAC INC                       | THESE DRAWINGS AND SPECIFICATIONS                                                                                                                                                                                         | SCALE:  | NTS                               | SHEET : | 3 OF 4    |  |
| TORONTO, ONTARIO               | TORONTO, ONTARIO CANADA  CONNECTION TO QUALITY & SERVICE  ARE THE PROPERTY OF EDAC INC., AND SHALL NOT BE REPRODUCED, OR COPIED OR USED AS THE BASIS FOR THE MANUFACTURE OR SALE OF APPARATUS WITHOUT WRITTEN PERMISSION. | DRAWING | NUMBER                            |         | ISSUE     |  |
|                                |                                                                                                                                                                                                                           | 3       | 33 Assembly                       |         | 1         |  |