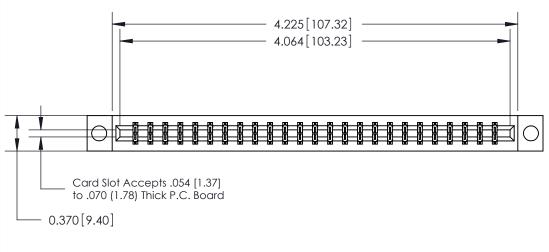

## **See Accompanying Page for:**

- Bend Detail
- Mounting Options
- Features and Specifications

333 Series Card Edge Connector Part Number: 333-050-555-204

EDAC INC TORONTO, ONTARIO CANADA

YOUR CONNECTION TO QUALITY & SERVICE

THESE DRAWINGS AND SPECIFICATIONS ARE THE PROPERTY OF EDAC INC., AND SHALL NOT BE REPRODUCED, OR COPIE OR USED AS THE BASIS FOR THE MANUFACTURE OR SALE OF APPARATUS WITHOUT WRITTEN PERMISSION.

|   | ACAD REFERENCE NO. 333 ENG MASTER |                  |  |  |
|---|-----------------------------------|------------------|--|--|
|   | DRAWN: J.LEE                      | DATE: OCT. 14/09 |  |  |
|   | CHECKED:                          | DATE:            |  |  |
|   | SCALE: NTS                        | SHEET 1 OF 4     |  |  |
| ) | DRAWING NUMBER                    | ISSUE            |  |  |