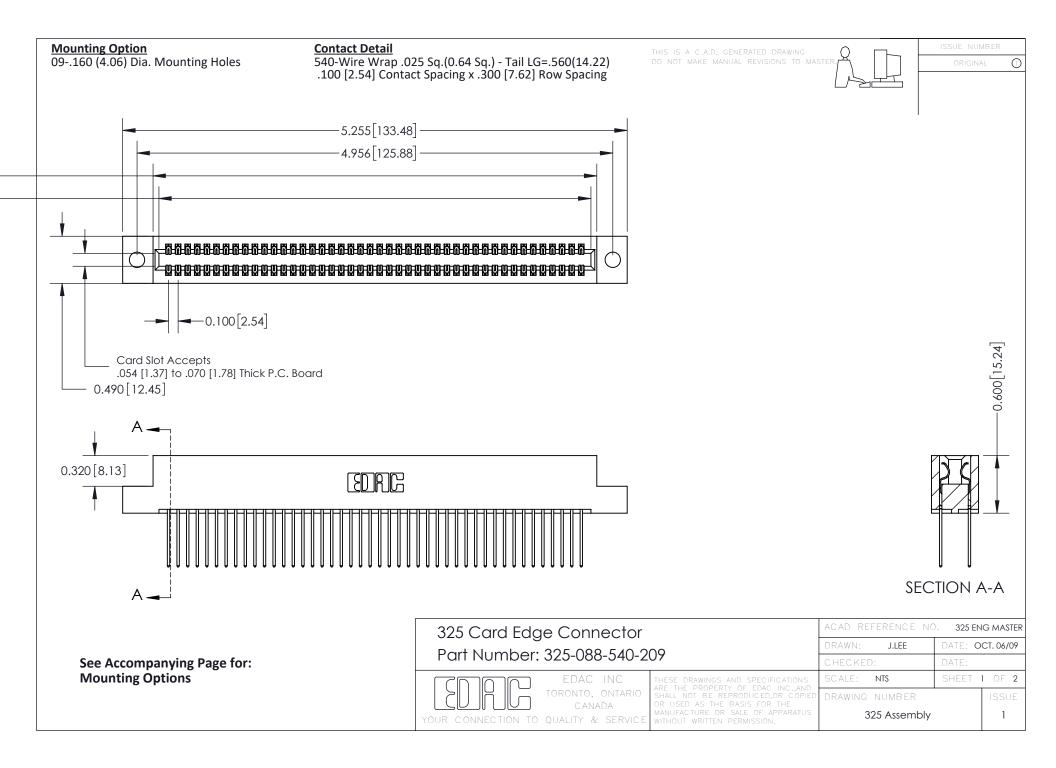

THIS IS A C.A.D. GENERATED DRAWING
DO NOT MAKE MANUAL REVISIONS TO MASTER.

ISSUE NUMBER

ORIGINAL

1

| 325 Card Edge Connector<br>Mounting Options |                                                                                                                                                                                                 | ACAD REFERENCE NO. 325 ENG MASTER |             |         |           |
|---------------------------------------------|-------------------------------------------------------------------------------------------------------------------------------------------------------------------------------------------------|-----------------------------------|-------------|---------|-----------|
|                                             |                                                                                                                                                                                                 | DRAWN:                            | J.LEE       | DATE: O | CT. 06/09 |
|                                             |                                                                                                                                                                                                 | CHECKED:                          |             | DATE:   |           |
| TORONTO, ONTARIO CANADA                     | THESE DRAWINGS AND SPECIFICATIONS ARE THE PROPERTY OF EDAC INC.,AND SHALL NOT BE REPRODUCED,OR COPIED OR USED AS THE BASIS FOR THE MANUFACTURE OR SALE OF APPARATUS WITHOUT WRITTEN PERMISSION. | SCALE:                            | NTS         | SHEET : | 2 OF 2    |
|                                             |                                                                                                                                                                                                 | DRAWING                           | NUMBER      |         | ISSUE     |
|                                             |                                                                                                                                                                                                 | 3                                 | 25 Assembly |         | 1         |