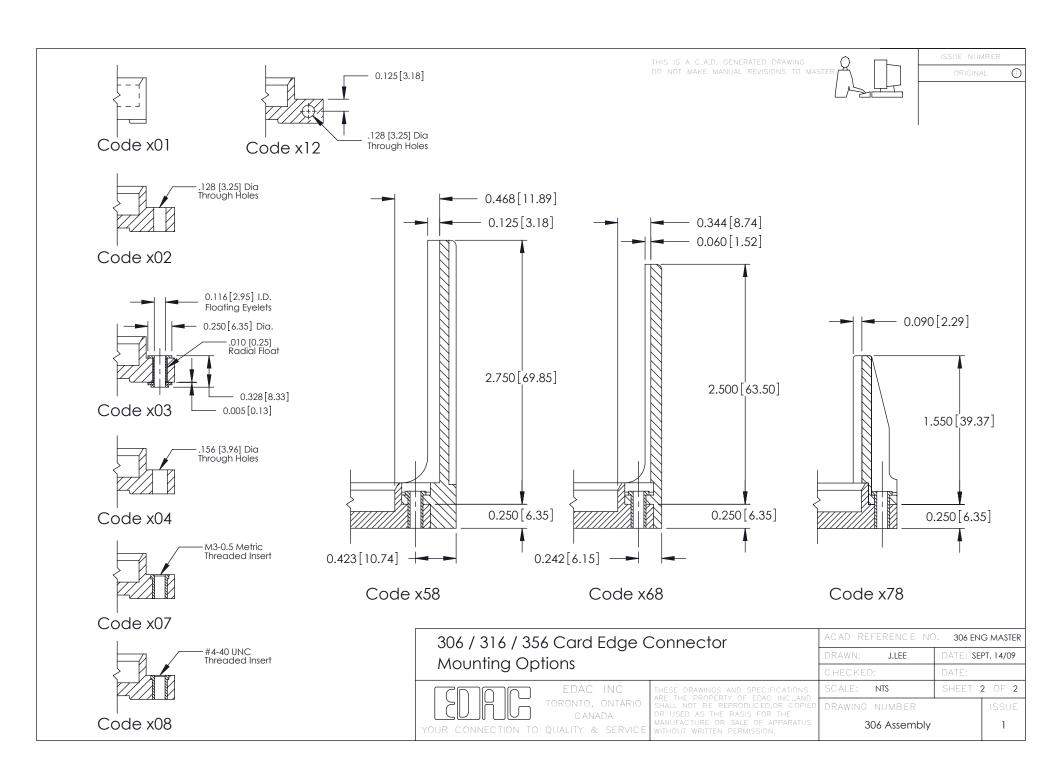

|                                                                                                                      | Detail Hole .087x.015(2.21x0.38) - Tail LG.=.282(7.16) Contact Spacing with Single Centreline Row | THIS IS A C.A.D. GENERATED DRAWING<br>DO NOT MAKE MANUAL REVISIONS TO MA |                              | ORIGINAL (1)                                |
|----------------------------------------------------------------------------------------------------------------------|---------------------------------------------------------------------------------------------------|--------------------------------------------------------------------------|------------------------------|---------------------------------------------|
| 0.343 [8.71] Card Slot Accepts .054 (1.37) to .070 (1.78) Thick P.C. Board  -0.156 [3.96] 4.220 [107.1] 4.366 [110.9 |                                                                                                   | 156[3.96]                                                                |                              |                                             |
|                                                                                                                      |                                                                                                   |                                                                          | 0.295[7.49]<br>Card Slot     | SECTION A-A                                 |
| See Accompanying Pages for:  • Mounting Options • Features and Specifications                                        | 306 / 316 / 356 Card Edge                                                                         | 306 / 316 / 356 Card Edge Connector<br>Part Number: 306-026-500-178      |                              | of Contact 306 ENG MASTER DATE: SEPT. 14/09 |
|                                                                                                                      |                                                                                                   |                                                                          |                              | DATE:                                       |
|                                                                                                                      | EDAC INC TORONTO, ONTAR CANADA YOUR CONNECTION TO QUALITY & SERVI                                 | OR USED AS THE BASIS FOR THE                                             | DRAWING NUMBER  306 Assembly | SHEET 1 OF 2 ISSUE                          |