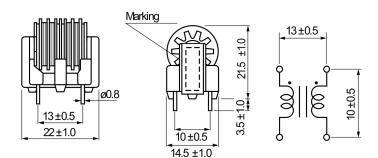

| Dimensions |               |
|------------|---------------|
| L          | 22mm +/-1mm   |
| Т          | 14.5mm +/-1mm |
| Н          | 21.5mm +/-1mm |
| LL         | 3.5mm +/-1mm  |
| S          | 13mm +/-0.5mm |
| S1         | 10mm +/-0.5mm |