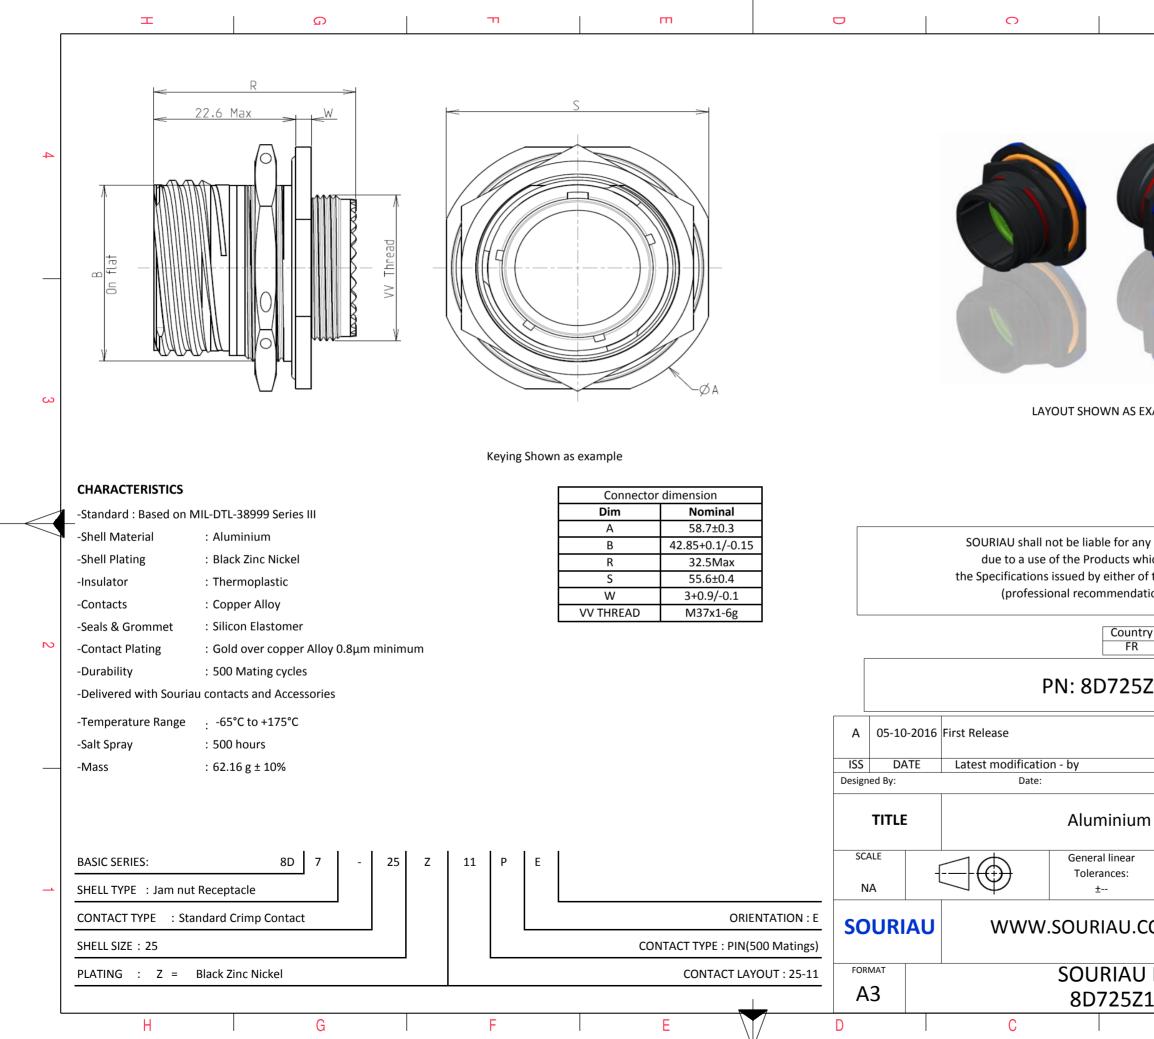

|                                                                                                                                    | Ξ                                         |  |  | A |        |   |  |  |  |
|------------------------------------------------------------------------------------------------------------------------------------|-------------------------------------------|--|--|---|--------|---|--|--|--|
| P                                                                                                                                  |                                           |  |  |   |        | 4 |  |  |  |
|                                                                                                                                    |                                           |  |  |   |        |   |  |  |  |
| AS EXA                                                                                                                             | AMPLE                                     |  |  |   |        | 3 |  |  |  |
| any non-conformity or damage<br>which does not comply with<br>or of the Parties or by a third party<br>adation, technical notice.) |                                           |  |  |   |        |   |  |  |  |
| untry<br>FR                                                                                                                        | Jurisdiction & Control List<br>Not Listed |  |  |   |        |   |  |  |  |
| 25Z                                                                                                                                | 11PE                                      |  |  |   |        |   |  |  |  |
|                                                                                                                                    | 1                                         |  |  |   | MOD N° |   |  |  |  |
| um                                                                                                                                 | customer drawing                          |  |  |   |        |   |  |  |  |
| ar<br>:                                                                                                                            | NPRDS / PROJECT<br><b>859</b>             |  |  |   |        |   |  |  |  |
| J.COM<br>This document is the property of<br>SOURIAU<br>it must not be reproduced or<br>communicated without permission            |                                           |  |  |   |        |   |  |  |  |
|                                                                                                                                    | DRG N°                                    |  |  |   | SHEET  |   |  |  |  |
| 061                                                                                                                                | 1PE-C<br>B                                |  |  | A | 1/2    |   |  |  |  |
|                                                                                                                                    |                                           |  |  |   |        |   |  |  |  |