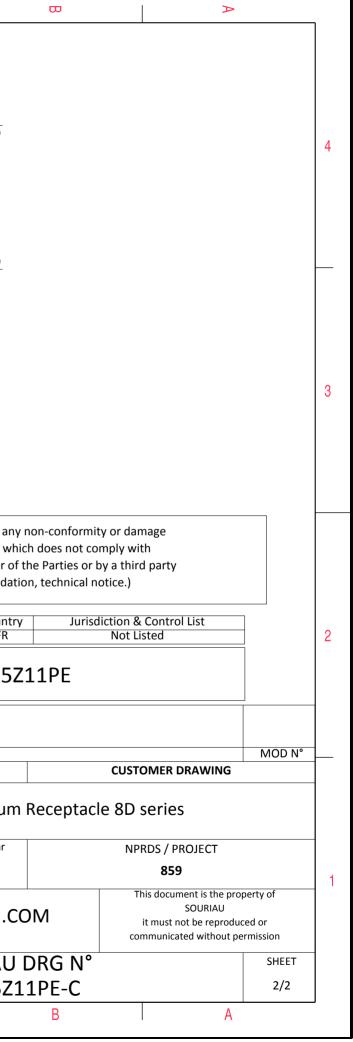

|          | т                                                                                                                                                                    | ۵                                                                                                                                                                                                                                                                                          | г | т | D                      | 0                                                                                                     |                                         |
|----------|----------------------------------------------------------------------------------------------------------------------------------------------------------------------|--------------------------------------------------------------------------------------------------------------------------------------------------------------------------------------------------------------------------------------------------------------------------------------------|---|---|------------------------|-------------------------------------------------------------------------------------------------------|-----------------------------------------|
|          |                                                                                                                                                                      | Contact Layout                                                                                                                                                                                                                                                                             |   |   |                        | Panel cutout                                                                                          |                                         |
|          |                                                                                                                                                                      |                                                                                                                                                                                                                                                                                            |   |   |                        | JAM NUT RECEPTACLE (TYPE 7)                                                                           |                                         |
| 4        |                                                                                                                                                                      |                                                                                                                                                                                                                                                                                            |   |   |                        |                                                                                                       | ~~~~~~~~~~~~~~~~~~~~~~~~~~~~~~~~~~~~~~~ |
|          | Contact<br>position ID   Local     A   .000 (0.00)     B   +.304 (7.72)     C   +.431 (10.95)     D   +.304 (7.72)     E   +.000 (0.00)     F  304 (7.72)     NOTES: | Y-axis<br>(mm)   Contact<br>postion ID   X-axis<br>(mm)   Y-axis<br>(mm)     +.331 (10.55)   O   -4.31 (10.55)   .000 (0.00)     +.304 (7.72)   H   -304 (7.72)   +304 (7.72)     +.000 (0.00)   J   +000 (0.00)   +102 (2.59)    304 (7.72)   K   +092 (2.34)   -160 (4.06)    304 (7.72) | _ |   |                        | ØC                                                                                                    | V                                       |
| ω        | 1. All dimensions are true   2. Front face of pin insert   Shell Arrangement   size no.   25 -11                                                                     | position.<br>shown.<br>Number of Size Service Contact<br>contacts contacts rating location<br>9 10 N AB,C,D,E,F<br>G,H,J<br>2 20 L,K                                                                                                                                                       |   |   |                        | Dim   Nomin.     B   43.43+0/-     ØC   44.7+0.25                                                     | 0.25                                    |
|          | L                                                                                                                                                                    |                                                                                                                                                                                                                                                                                            |   |   |                        |                                                                                                       |                                         |
|          |                                                                                                                                                                      |                                                                                                                                                                                                                                                                                            |   |   |                        | SOURIAU shall not be lia<br>due to a use of the P<br>the Specifications issued I<br>(professional rec | roducts which by either of t            |
| N        |                                                                                                                                                                      |                                                                                                                                                                                                                                                                                            |   |   |                        |                                                                                                       | Country<br>FR                           |
|          |                                                                                                                                                                      |                                                                                                                                                                                                                                                                                            |   |   |                        | PN: 8                                                                                                 | D725Z                                   |
|          |                                                                                                                                                                      |                                                                                                                                                                                                                                                                                            |   |   | A 05-10-20<br>ISS DATE | D16 First Release                                                                                     |                                         |
|          |                                                                                                                                                                      |                                                                                                                                                                                                                                                                                            |   |   | Designed By:           | Date:                                                                                                 |                                         |
|          |                                                                                                                                                                      |                                                                                                                                                                                                                                                                                            |   |   | TITLE                  | Alu                                                                                                   | ıminium                                 |
| <u> </u> |                                                                                                                                                                      |                                                                                                                                                                                                                                                                                            |   |   | SCALE<br>NA            |                                                                                                       | eral linear<br>erances:<br>±            |
|          |                                                                                                                                                                      |                                                                                                                                                                                                                                                                                            |   |   | SOURIA                 | U WWW.SOU                                                                                             | RIAU.CO                                 |
|          |                                                                                                                                                                      |                                                                                                                                                                                                                                                                                            |   |   | FORMAT                 | SOL                                                                                                   | JRIAU                                   |
|          |                                                                                                                                                                      |                                                                                                                                                                                                                                                                                            |   |   | A3                     |                                                                                                       | )725Z1                                  |
| -        | Н                                                                                                                                                                    | G                                                                                                                                                                                                                                                                                          | F | E | D                      | C                                                                                                     |                                         |