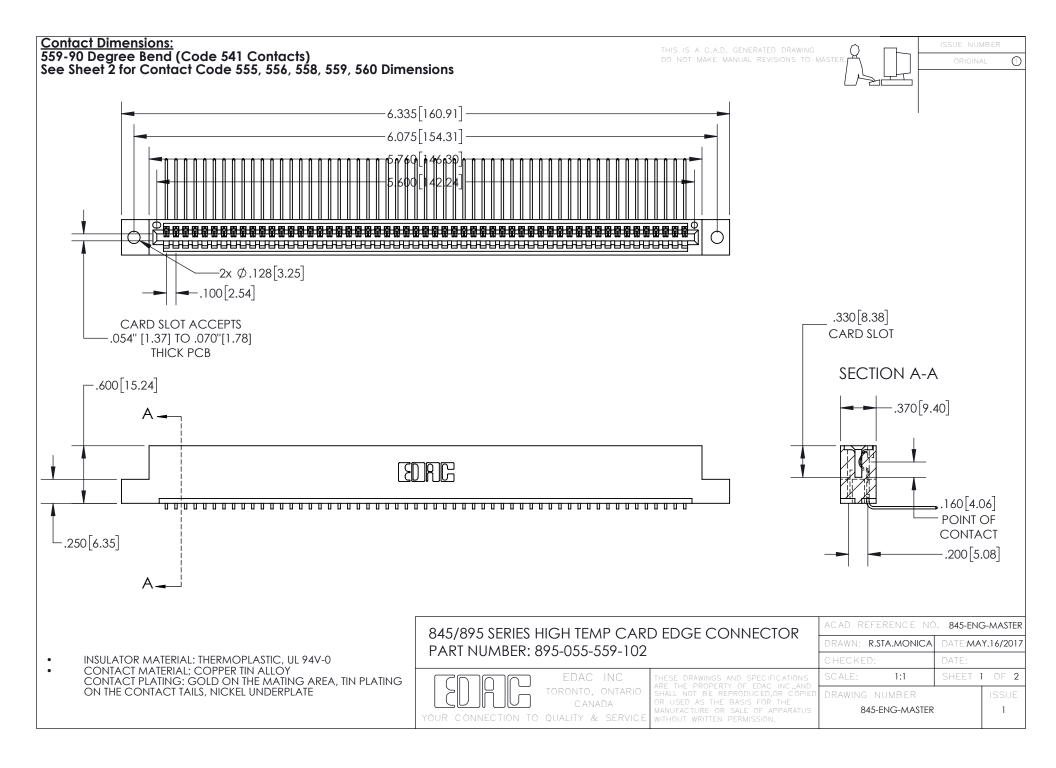

INSULATOR MATERIAL: THERMOPLASTIC POLYESTER, UL 94V-0 DAP MATERIAL AVAILABLE UPON REQUEST

**Contact Code 558** 

CONTACT MATERIAL; COPPER ALLOY CONTACT PLATING: GOLD ON THE MATING AREA, TIN PLATING ON THE CONTACT TAILS, NICKEL UNDERPLATE

## 845/895 SERIES HIGH TEMP CARD EDGE CONNECTOR CONTACT CODE 555,556,558,559,560 DIMENSIONS

YOUR CONNECTION TO QUALITY & SERVICE

Contact Code 559

|   | ACAD REFERENCE NO. 845-ENG-MASTER |                  |  |
|---|-----------------------------------|------------------|--|
|   | DRAWN: R.STA.MONICA               | DATE:MAY.16/2017 |  |
|   | CHECKED:                          | DATE:            |  |
|   | SCALE: 1:1                        | SHEET 2 OF 2     |  |
| D | DRAWING NUMBER                    | ISSUE            |  |

Contact Code 560