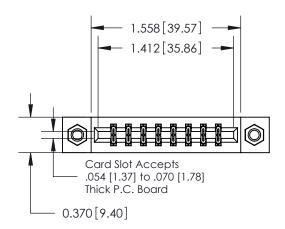

## **Contact Detail**

521-P.C. Tail .025 Sq.(0.64 Sq.) - Tail LG=.150(3.81) .156 [3.96] Contact Spacing x .200 [5.08] Row Spacing

**See Accompanying Pages for:** 

**Contact Bend Details** 

THIS IS A C.A.D. GENERATED DRAWING DO NOT MAKE MANUAL REVISIONS TO MASTER.