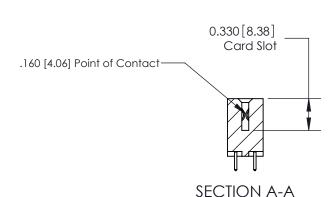

## **Contact Detail**

521-P.C. Tail .025 Sq.(0.64 Sq.) - Tail LG=.150(3.81) .156 [3.96] Contact Spacing x .200 [5.08] Row Spacing

**See Accompanying Pages for:** 

**Contact Bend Details** 

THIS IS A C.A.D. GENERATED DRAWING DO NOT MAKE MANUAL REVISIONS TO MASTER.