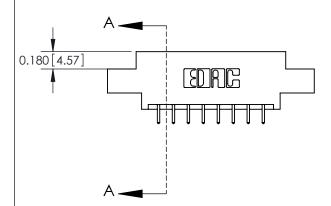

ISSUE NUMBER

ORIGINAL

837/887 Series High Temp Card Edge Connector Part Number: 887-016-521-807

**EDAC INC** TORONTO, ONTARIO CANADA

THESE DRAWINGS AND SPECIFICATIONS ARE THE PROPERTY OF EDAC INC., AND SHALL NOT BE REPRODUCED, OR COPIED OR USED AS THE BASIS FOR THE MANUFACTURE OR SALE OF APPARATUS WITHOUT WRITTEN PERMISSION.