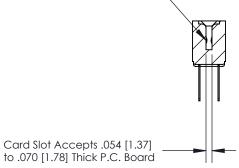

## **Contact Detail**

PC Tail .046x.013(1.17x0.33) - Tail LG=.358(9.09)

.156 [3.96] Contact Spacing x .200 [5.08] Row Spacing

**SECTION A-A** 

.095 [2.41] Point of Contact (Measured from bottom of Card Slot)