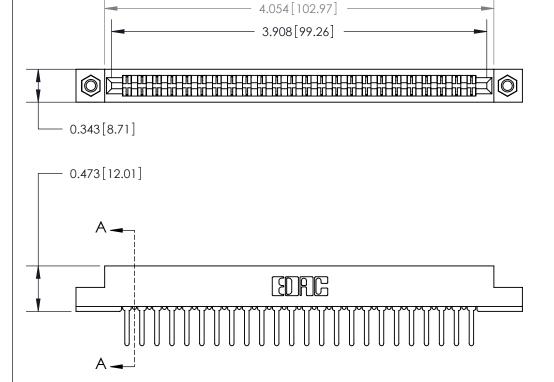

**Mounting Option** 

M3-0.5 Metric Threaded Inserts

## **Contact Detail**

PC Tail .046x.013(1.17x0.33) - Tail LG=.358(9.09)

.156 [3.96] Contact Spacing x .200 [5.08] Row Spacing

**SECTION A-A** 

.095 [2.41] Point of Contact (Measured from bottom of Card Slot)

**See Accompanying Page for:** 

**Contact Bend Details** 

807/857 Series High Temp Card Edge Connector Part Number: 857-048-422-207

| VO | NINEC | TION |
|----|-------|------|

YOUR CONNECTION TO QUALITY & SERVICE WITHOUT WRITTEN PERMISSION.