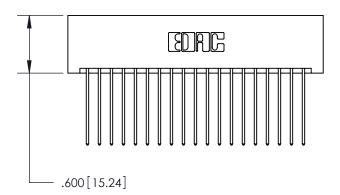

THIS IS A C.A.D. GENERATED DRAWING DO NOT MAKE MANUAL REVISIONS TO MASTER.

1

| 846/896 SERIES HIGH TEMP CARD EDGE CONNECTOR |
|----------------------------------------------|
| PART NUMBER: 846-038-541-201                 |

<u>Contact Dimensions:</u> 541-Wire Wrap .025 Sq. (0.64 Sq.) - Tail LG. =.750 (19.05) .125 (3.18) Contact Spacing x .250 (6.35) Row Spacing

INSULATOR MATERIAL: THERMOPLASTIC POLYESTER, UL 94V-0 CONTACT MATERIAL; COPPER, NICKEL, TIN ALLOY CA-725 CONTACT PLATING: GOLD ON THE MATING AREA, TIN-LEAD ON THE CONTACT TAILS, NICKEL UNDERPLATE