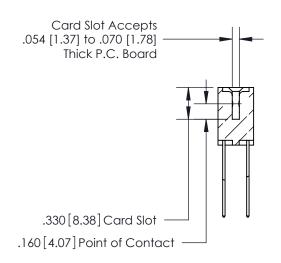

.165[4.19] .375 [9.54] .125(3.18) to .210(5.33) .125(3.18) to .210(5.33)

**Contact Code 558** 

**Contact Code 559** 

**Contact Code 560** 

INSULATOR MATERIAL: THERMOPLASTIC POLYESTER, UL 94V-0 CONTACT MATERIAL; COPPER, NICKEL, TIN ALLOY CA-725 CONTACT PLATING: GOLD ON THE MATING AREA, TIN-LEAD ON THE CONTACT TAILS, NICKEL UNDERPLATE

## 846/896 SERIES HIGH TEMP CARD EDGE CONNECTOR CONTACT CODE 555,556,558,559,560 DIMENSIONS

YOUR CONNECTION TO QUALITY & SERVICE

**EDAC INC** TORONTO, ONTARIO CANADA

THESE DRAWINGS AND SPECIFICATIONS ARE THE PROPERTY OF EDAC INC.,AND SHALL NOT BE REPRODUCED, OR COPIED OR USED AS THE BASIS FOR THE MANUFACTURE OR SALE OF APPARATUS WITHOUT WRITTEN PERMISSION.