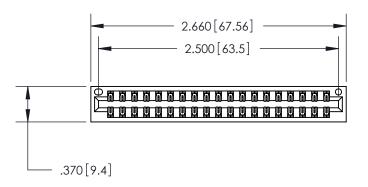

THIS IS A C.A.D. GENERATED DRAWING DO NOT MAKE MANUAL REVISIONS TO MASTER.

1

| 846/896 SERIES HIGH TEMP CARD EDGE CONNECTOR |
|----------------------------------------------|
| PART NUMBER: 846-038-541-201                 |

<u>Contact Dimensions:</u> 541-Wire Wrap .025 Sq. (0.64 Sq.) - Tail LG. =.750 (19.05) .125 (3.18) Contact Spacing x .250 (6.35) Row Spacing

INSULATOR MATERIAL: THERMOPLASTIC POLYESTER, UL 94V-0 CONTACT MATERIAL; COPPER, NICKEL, TIN ALLOY CA-725 CONTACT PLATING: GOLD ON THE MATING AREA, TIN-LEAD ON THE CONTACT TAILS, NICKEL UNDERPLATE