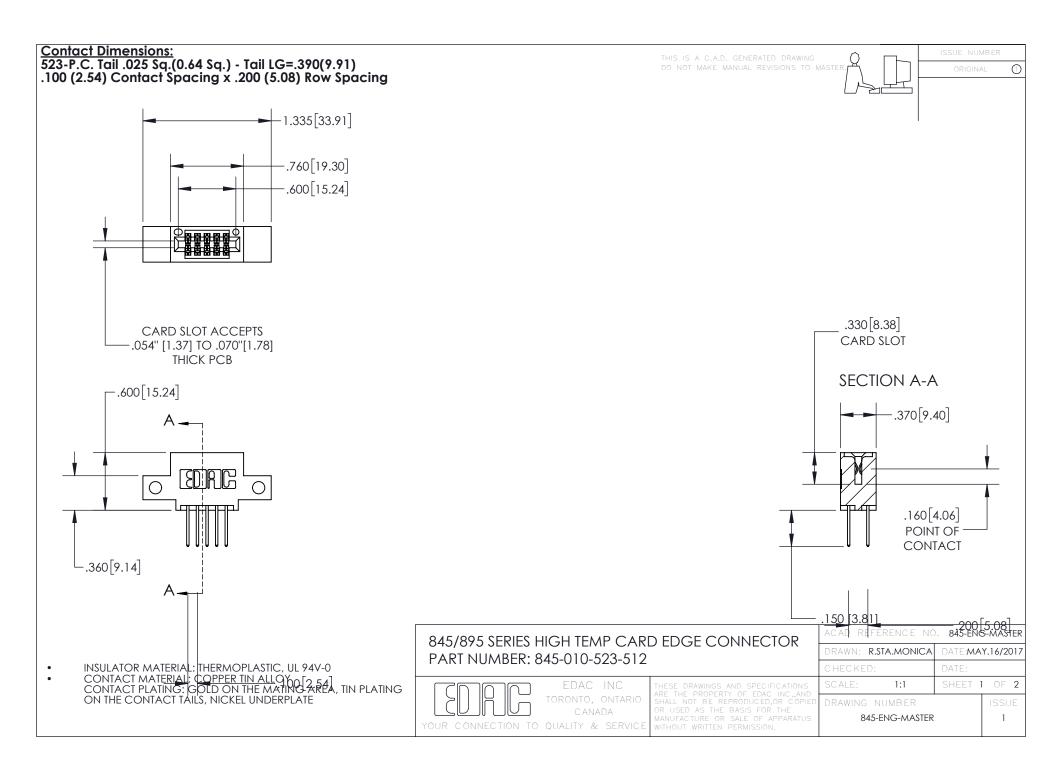

INSULATOR MATERIAL: THERMOPLASTIC POLYESTER, UL 94V-0 DAP MATERIAL AVAILABLE UPON REQUEST

**Contact Code 558** 

CONTACT MATERIAL; COPPER ALLOY CONTACT PLATING: GOLD ON THE MATING AREA, TIN PLATING ON THE CONTACT TAILS, NICKEL UNDERPLATE

## 845/895 SERIES HIGH TEMP CARD EDGE CONNECTOR CONTACT CODE 555,556,558,559,560 DIMENSIONS

YOUR CONNECTION TO QUALITY & SERVICE

Contact Code 559

|   | ACAD REFERENCE NO. 845-ENG-MASTER |                  |  |
|---|-----------------------------------|------------------|--|
|   | DRAWN: R.STA.MONICA               | DATE:MAY.16/2017 |  |
|   | CHECKED:                          | DATE:            |  |
|   | SCALE: 1:1                        | SHEET 2 OF 2     |  |
| D | DRAWING NUMBER                    | ISSUE            |  |

Contact Code 560

845-ENG-MASTER