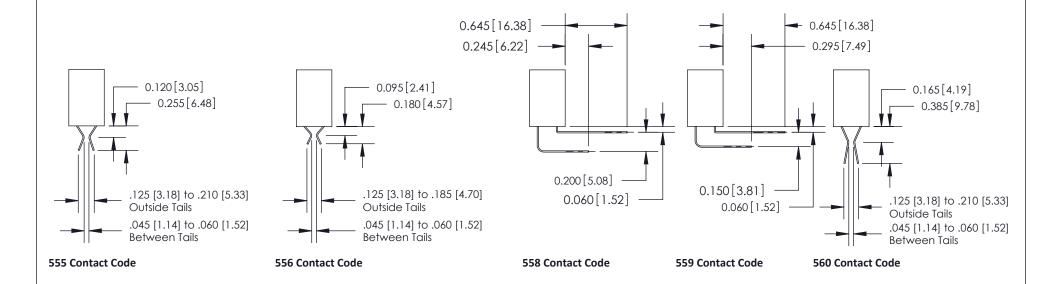

## **See Accompanying Pages for:**

- **Contact Bend Details**
- **Mounting Options**

0.370 [9.40]

THIS IS A C.A.D. GENERATED DRAWING DO NOT MAKE MANUAL REVISIONS TO MASTER.

ISSUE NUMBER

ORIGINAL

1

| 842/892 Series High Temp C           | ACAD REFERENCE NO. 842 ENG MASTER                                                   |                |                         |        |  |
|--------------------------------------|-------------------------------------------------------------------------------------|----------------|-------------------------|--------|--|
| Contact Bend Detail                  | DRAWN: J.LEE                                                                        | DATE: OC       | DATE: <b>OCT. 06/09</b> |        |  |
| Confact bend Defail                  |                                                                                     | CHECKED:       | DATE:                   | DATE:  |  |
| EDAC INC                             | TORONTO, ONTARIO ARE THE PROPERTY OF EDAC INC.,AND SHALL NOT BE REPRODUCED,OR COPIE | SCALE: NTS     | SHEET                   | 2 OF 3 |  |
|                                      |                                                                                     | DRAWING NUMBER | •                       | ISSUE  |  |
| YOUR CONNECTION TO QUALITY & SERVICE | MANUFACTURE OR SALE OF APPARATUS                                                    | 842 Assemb     | ly                      | 1      |  |