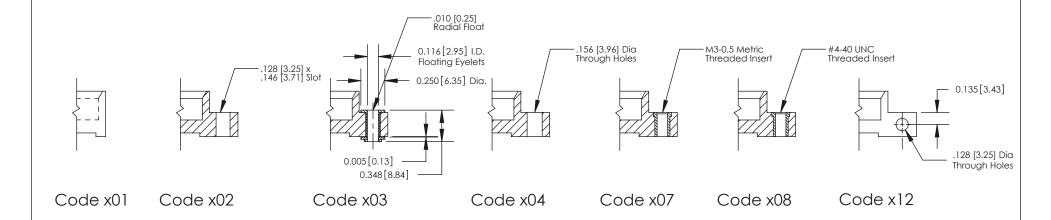

THIS IS A C.A.D. GENERATED DRAWING
DO NOT MAKE MANUAL REVISIONS TO MASTER

SSUE NUMBER

DRIGINAL

1

| 842/892 Series High Temp Card Edge Connector<br>Mounting Options |                                                                                                                                                                                                 | ACAD REFERENCE NO. 842 ENG MASTER |             |         |           |
|------------------------------------------------------------------|-------------------------------------------------------------------------------------------------------------------------------------------------------------------------------------------------|-----------------------------------|-------------|---------|-----------|
|                                                                  |                                                                                                                                                                                                 | DRAWN:                            | J.LEE       | DATE: O | CT. 06/09 |
|                                                                  |                                                                                                                                                                                                 | CHECKED:                          |             | DATE:   |           |
|                                                                  | THESE DRAWINGS AND SPECIFICATIONS ARE THE PROPERTY OF EDAC INC.,AND SHALL NOT BE REPRODUCED,OR COPIED OR USED AS THE BASIS FOR THE MANUFACTURE OR SALE OF APPARATUS WITHOUT WRITTEN PERMISSION. | SCALE:                            | NTS         | SHEET : | 3 OF 3    |
| I   S   I   G   TORONTO, ONTARIO                                 |                                                                                                                                                                                                 | DRAWING                           | NUMBER      |         | ISSUE     |
| YOUR CONNECTION TO QUALITY & SERVICE                             |                                                                                                                                                                                                 | 8                                 | 42 Assembly |         | 1         |