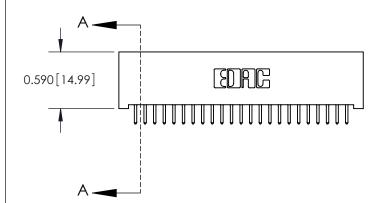

## 842/892 Series High Temp Card Edge Connector Part Number: 842-023-521-101

YOUR CONNECTION TO QUALITY & SERVICE

|   | OTTLONED.      | D/TIL. |        |  |  |
|---|----------------|--------|--------|--|--|
|   | SCALE: NTS     | SHEET  | 1 OF 3 |  |  |
| ) | DRAWING NUMBER |        | ISSUE  |  |  |
|   | 842 Assembly   |        | 1      |  |  |

J.LEE

842 ENG MASTER

DATE: OCT. 06/09

**SECTION A-A** 