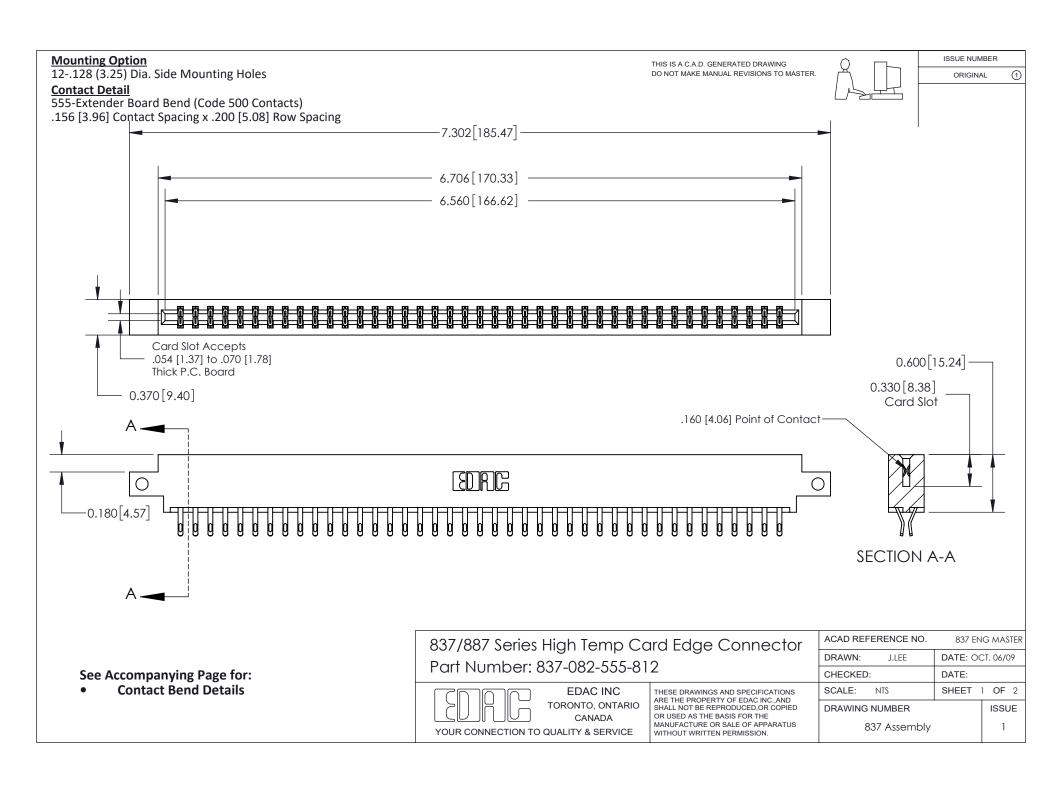

ISSUE NUMBER

ORIGINAL

1

| 837/887 Series High Temp Card Edge Connector<br>Contact Bend Detail |                                                                                                                                                                                                   | ACAD REFERENCE NO. 837 EN |                  | 3 MASTER      |
|---------------------------------------------------------------------|---------------------------------------------------------------------------------------------------------------------------------------------------------------------------------------------------|---------------------------|------------------|---------------|
|                                                                     |                                                                                                                                                                                                   | DRAWN: J.LEE              | DATE: OCT. 06/09 |               |
|                                                                     |                                                                                                                                                                                                   | CHECKED:                  | DATE:            |               |
| TORONTO, ONTARIO                                                    | THESE DRAWINGS AND SPECIFICATIONS ARE THE PROPERTY OF EDAC INC., AND SHALL NOT BE REPRODUCED, OR COPIED OR USED AS THE BASIS FOR THE MANUFACTURE OR SALE OF APPARATUS WITHOUT WRITTEN PERMISSION. | SCALE: NTS                | SHEET            | 2 <b>OF</b> 2 |
|                                                                     |                                                                                                                                                                                                   | DRAWING NUMBER            | •                | ISSUE         |
| YOUR CONNECTION TO QUALITY & SERVICE                                |                                                                                                                                                                                                   | 837 Assembly              |                  | 1             |