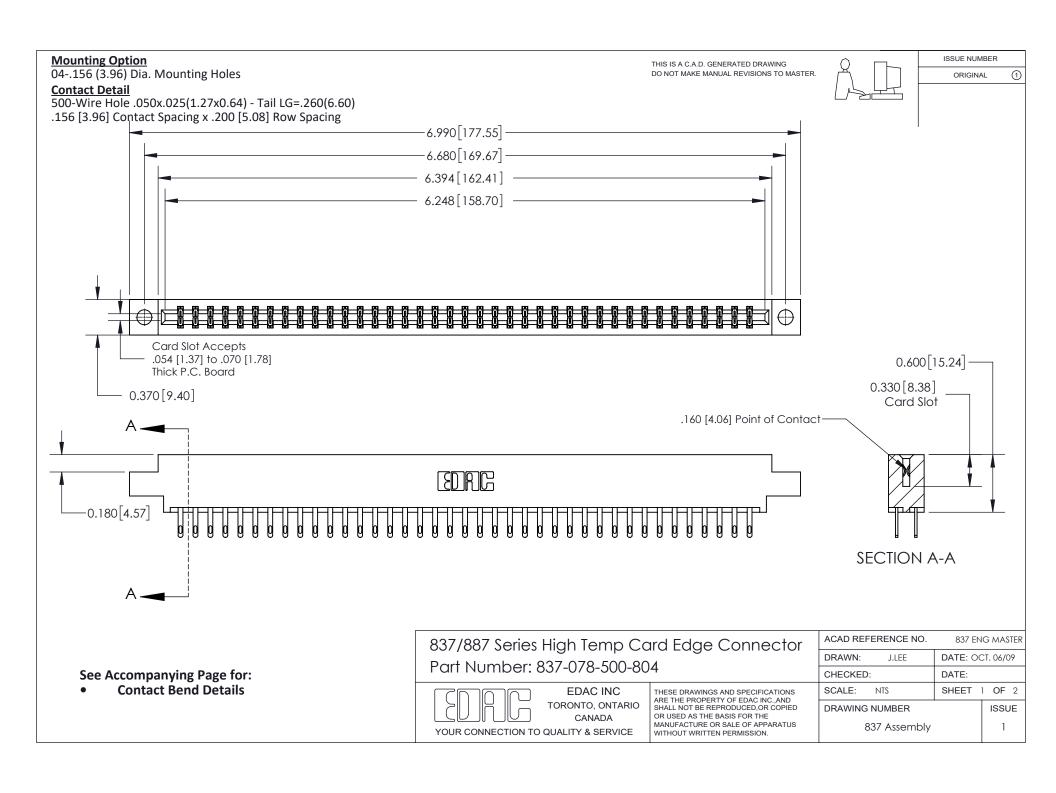

ISSUE NUMBER

ORIGINAL

1



| 837/887 Series High Temp Card Edge Connector<br>Contact Bend Detail |                                                                                                                                                                                                   | ACAD REFERENCE NO. 837 EN |                  | 3 MASTER      |
|---------------------------------------------------------------------|---------------------------------------------------------------------------------------------------------------------------------------------------------------------------------------------------|---------------------------|------------------|---------------|
|                                                                     |