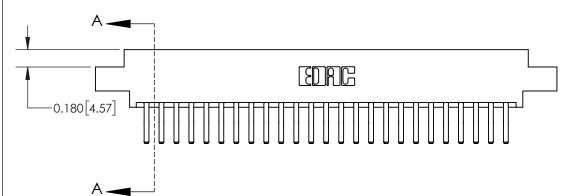

## **Contact Detail**

560-Extender Board Bend (Code 523 Contacts)

.156 [3.96] Contact Spacing x .200 [5.08] Row Spacing

THIS IS A C.A.D. GENERATED DRAWING DO NOT MAKE MANUAL REVISIONS TO MASTER.

ISSUE NUMBER

ORIGINAL

**See Accompanying Page for:** 

**Contact Bend Details** 

| 837/887 Series High Temp Card Edge Connector |
|----------------------------------------------|
| Part Number: 837-050-560-802                 |