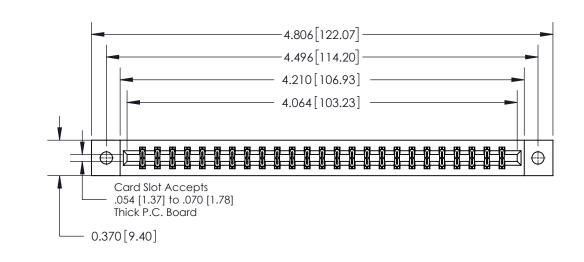

**Mounting Option** 

02-.128 (3.25) Dia. Mounting Holes

ORIGINAL

**See Accompanying Page for:** 

**Contact Bend Details** 

| 837/887 Series High Temp Card Edge Connector |
|----------------------------------------------|
| Part Number: 837-050-560-802                 |