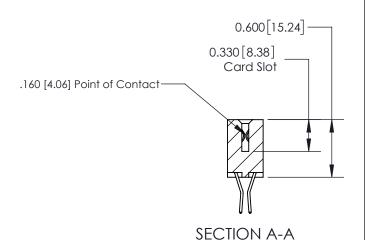

## **Contact Detail**

560-Extender Board Bend (Code 523 Contacts)

.156 [3.96] Contact Spacing x .200 [5.08] Row Spacing

THIS IS A C.A.D. GENERATED DRAWING DO NOT MAKE MANUAL REVISIONS TO MASTER.

ISSUE NUMBER

ORIGINAL

**See Accompanying Page for:** 

**Contact Bend Details** 

| 837/887 Series High Temp Card Edge Connector |
|----------------------------------------------|
| Part Number: 837-050-560-802                 |