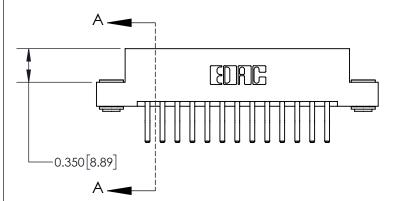

ORIGINAL

837/887 Series High Temp Card Edge Connector Part Number: 837-026-560-203

YOUR CONNECTION TO QUALITY & SERVICE

**EDAC INC** TORONTO, ONTARIO CANADA

THESE DRAWINGS AND SPECIFICATIONS ARE THE PROPERTY OF EDAC INC.,AND SHALL NOT BE REPRODUCED, OR COPIED OR USED AS THE BASIS FOR THE MANUFACTURE OR SALE OF APPARATUS WITHOUT WRITTEN PERMISSION.

| ACAD REFERENCE NO. | 837 ENG MASTER   |  |  |
|--------------------|------------------|--|--|
| DRAWN: J.LEE       | DATE: OCT. 06/09 |  |  |
| CHECKED:           | DATE:            |  |  |
| SCALE: NTS         | SHEET 1 OF 2     |  |  |
| DRAWING NUMBER     | ISSUE            |  |  |
| 837 Assembly       | 1                |  |  |