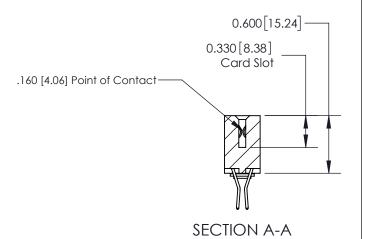

## **Contact Detail**

560-Extender Board Bend (Code 523 Contacts)

.156 [3.96] Contact Spacing x .200 [5.08] Row Spacing

THIS IS A C.A.D. GENERATED DRAWING DO NOT MAKE MANUAL REVISIONS TO MASTER.

ISSUE NUMBER

**See Accompanying Page for:** 

**Contact Bend Details** 

ISSUE NUMBER

ORIGINAL

1

| 837/887 Series High Temp Card Edge Connector<br>Contact Bend Detail |                                                                                                                                                                                                 | ACAD REFERENCE NO. | 837 ENG MASTER   |               |
|---------------------------------------------------------------------|-------------------------------------------------------------------------------------------------------------------------------------------------------------------------------------------------|--------------------|------------------|---------------|
|                                                                     |                                                                                                                                                                                                 | DRAWN: J.LEE       | DATE: OCT. 06/09 |               |
|                                                                     |                                                                                                                                                                                                 | CHECKED: DAT       |                  | DATE:         |
| EDAC INC                                                            | THESE DRAWINGS AND SPECIFICATIONS ARE THE PROPERTY OF EDAC INC.,AND SHALL NOT BE REPRODUCED,OR COPIED OR USED AS THE BASIS FOR THE MANUFACTURE OR SALE OF APPARATUS WITHOUT WRITTEN PERMISSION. | SCALE: NTS         | SHEET            | 2 <b>OF</b> 2 |
| TORONTO, ONTARIO CANADA                                             |                                                                                                                                                                                                 | DRAWING NUMBER     | •                | ISSUE         |
| YOUR CONNECTION TO QUALITY & SERVICE                                |                                                                                                                                                                                                 | 837 Assembly       |                  | 1             |