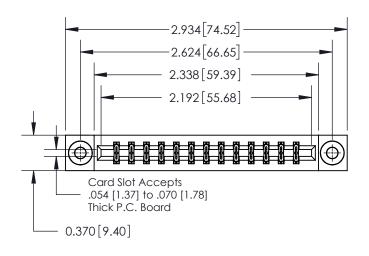

**Mounting Option** 

03-.116 (2.95) I.D. Floating Eyelets

ORIGINAL

837/887 Series High Temp Card Edge Connector Part Number: 837-026-560-203

YOUR CONNECTION TO QUALITY & SERVICE

**EDAC INC** TORONTO, ONTARIO CANADA

THESE DRAWINGS AND SPECIFICATIONS ARE THE PROPERTY OF EDAC INC.,AND SHALL NOT BE REPRODUCED, OR COPIED OR USED AS THE BASIS FOR THE MANUFACTURE OR SALE OF APPARATUS WITHOUT WRITTEN PERMISSION.

| ACAD REFERENCE NO. | 837 ENG MASTER   |  |  |
|--------------------|------------------|--|--|
| DRAWN: J.LEE       | DATE: OCT. 06/09 |  |  |
| CHECKED:           | DATE:            |  |  |
| SCALE: NTS         | SHEET 1 OF 2     |  |  |
| DRAWING NUMBER     | ISSUE            |  |  |
| 837 Assembly       | 1                |  |  |