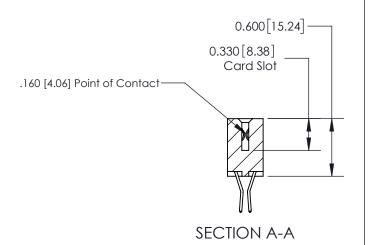

## **Contact Detail**

560-Extender Board Bend (Code 523 Contacts)

.156 [3.96] Contact Spacing x .200 [5.08] Row Spacing

**See Accompanying Page for:** 

**Contact Bend Details** 

THIS IS A C.A.D. GENERATED DRAWING DO NOT MAKE MANUAL REVISIONS TO MASTER.

ISSUE NUMBER 1 ORIGINAL

| 837/887 Series High Temp Card Edge Connector |
|----------------------------------------------|
| Part Number: 837-020-560-207                 |

YOUR CONNECTION TO QUALITY & SERVICE