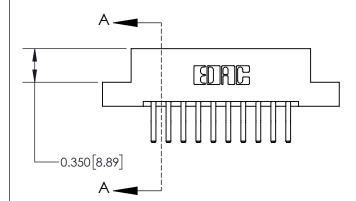

## **Mounting Option**

07-M3-0.5 Metric Threaded Inserts

ISSUE NUMBER 1 ORIGINAL

| 837/887 Series High Temp Card Edge Connector |
|----------------------------------------------|
| Part Number: 837-020-560-207                 |

YOUR CONNECTION TO QUALITY & SERVICE