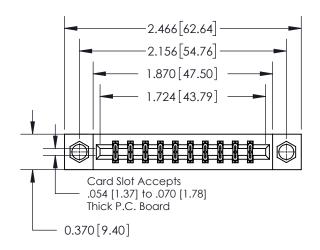

## **Contact Detail**

560-Extender Board Bend (Code 523 Contacts)

.156 [3.96] Contact Spacing x .200 [5.08] Row Spacing

**See Accompanying Page for:** 

**Contact Bend Details** 

THIS IS A C.A.D. GENERATED DRAWING DO NOT MAKE MANUAL REVISIONS TO MASTER.

ISSUE NUMBER 1 ORIGINAL

| 837/887 Series High Temp Card Edge Connector |
|----------------------------------------------|
| Part Number: 837-020-560-207                 |

YOUR CONNECTION TO QUALITY & SERVICE