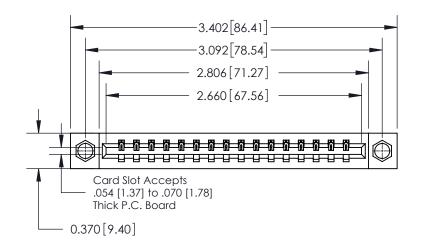

## **Contact Detail**

524-P.C. Tail .018 Sq.(0.46 Sq.) - Tail LG=.175(4.45)

.156 [3.96] Contact Spacing x .200 [5.08] Row Spacing

THIS IS A C.A.D. GENERATED DRAWING DO NOT MAKE MANUAL REVISIONS TO MASTER.

ISSUE NUMBER ORIGINAL

**See Accompanying Page for:** 

**Contact Bend Details** 

| 837/887 Series High Temp Card Edge Connector |
|----------------------------------------------|
| Part Number: 837-016-524-607                 |