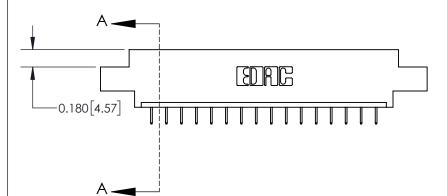

ISSUE NUMBER ORIGINAL

**See Accompanying Page for:** 

**Contact Bend Details** 

| 837/887 Series High Temp Card Edge Connector |
|----------------------------------------------|
| Part Number: 837-016-524-607                 |

ISSUE NUMBER

ORIGINAL

1

| 837/887 Series High Temp Card Edge Connector<br>Contact Bend Detail |                                                                  | ACAD REFERENCE NO. | 837 ENG MASTER   |               |
|---------------------------------------------------------------------|------------------------------------------------------------------|--------------------|------------------|---------------|
|                                                                     |                                                                  | DRAWN: J.LEE       | DATE: OCT. 06/09 |               |
|                                                                     |                                                                  | CHECKED:           | DATE:            |               |
| EDAC INC                                                            | OR USED AS THE BASIS FOR THE<br>MANUFACTURE OR SALE OF APPARATUS | SCALE: NTS         | SHEET            | 2 <b>OF</b> 2 |
| TORONTO, ONTARIO CANADA                                             |                                                                  | DRAWING NUMBER     | •                | ISSUE         |
| YOUR CONNECTION TO QUALITY & SERVICE                                |                                                                  | 837 Assembly       |                  | 1             |