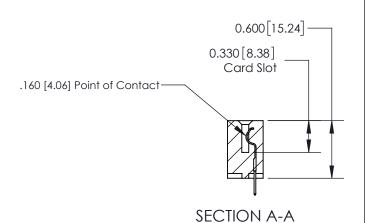

ISSUE NUMBER

ORIGINAL

1

| 837/887 Series High Temp Card Edge Connector<br>Contact Bend Detail |                                                                  | ACAD REFERENCE NO. | 837 ENG MASTER   |               |
|---------------------------------------------------------------------|------------------------------------------------------------------|--------------------|------------------|---------------|
|                                                                     |                                                                  | DRAWN: J.LEE       | DATE: OCT. 06/09 |               |
|                                                                     |                                                                  | CHECKED:           | DATE:            |               |
| EDAC INC                                                            | OR USED AS THE BASIS FOR THE<br>MANUFACTURE OR SALE OF APPARATUS | SCALE: NTS         | SHEET            | 2 <b>OF</b> 2 |
| TORONTO, ONTARIO CANADA                                             |                                                                  | DRAWING NUMBER     | •                | ISSUE         |
| YOUR CONNECTION TO QUALITY & SERVICE                                |                                                                  | 837 Assembly       |                  | 1             |