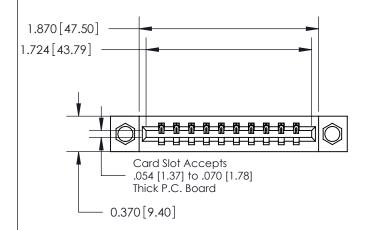

## **Contact Detail**

520-P.C. Tail .030x.018(0.76x0.46) - Tail LG=.175(4.45) .156 [3.96] Contact Spacing x .200 [5.08] Row Spacing

**See Accompanying Page for: Contact Bend Details** 

THIS IS A C.A.D. GENERATED DRAWING DO NOT MAKE MANUAL REVISIONS TO MASTER.

ISSUE NUMBER ORIGINAL

837/887 Series High Temp Card Edge Connector Part Number: 837-010-520-107

YOUR CONNECTION TO QUALITY & SERVICE

**EDAC INC** TORONTO, ONTARIO CANADA

THESE DRAWINGS AND SPECIFICATIONS ARE THE PROPERTY OF EDAC INC.,AND SHALL NOT BE REPRODUCED, OR COPIED OR USED AS THE BASIS FOR THE MANUFACTURE OR SALE OF APPARATUS WITHOUT WRITTEN PERMISSION.