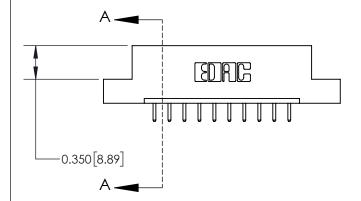

**Mounting Option** 

07-M3-0.5 Metric Threaded Inserts

ISSUE NUMBER ORIGINAL

837/887 Series High Temp Card Edge Connector Part Number: 837-010-520-107

YOUR CONNECTION TO QUALITY & SERVICE

**EDAC INC** TORONTO, ONTARIO CANADA

THESE DRAWINGS AND SPECIFICATIONS ARE THE PROPERTY OF EDAC INC.,AND SHALL NOT BE REPRODUCED, OR COPIED OR USED AS THE BASIS FOR THE MANUFACTURE OR SALE OF APPARATUS WITHOUT WRITTEN PERMISSION.