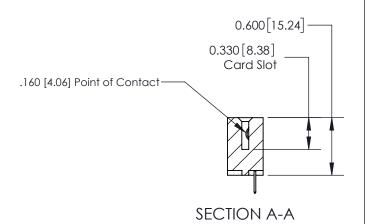

## **Contact Detail**

520-P.C. Tail .030x.018(0.76x0.46) - Tail LG=.175(4.45) .156 [3.96] Contact Spacing x .200 [5.08] Row Spacing

**See Accompanying Page for: Contact Bend Details** 

THIS IS A C.A.D. GENERATED DRAWING DO NOT MAKE MANUAL REVISIONS TO MASTER.