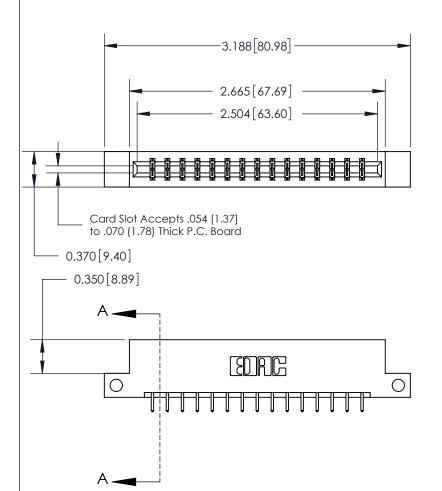

ISSUE NUMBER

ORIGINAL

SECTION A-A 0.388 [9.86] Card Slot .160 [4.06] Point of Contact-

## **See Accompanying Page for:**

- **Bend Detail**
- **Mounting Options**

833 Series High Temp Card Edge Connector Part Number: 833-030-521-212

**EDAC INC** TORONTO, ONTARIO CANADA

THESE DRAWINGS AND SPECIFICATIONS ARE THE PROPERTY OF EDAC INC.,AND SHALL NOT BE REPRODUCED, OR COPIED OR USED AS THE BASIS FOR THE MANUFACTURE OR SALE OF APPARATUS WITHOUT WRITTEN PERMISSION.