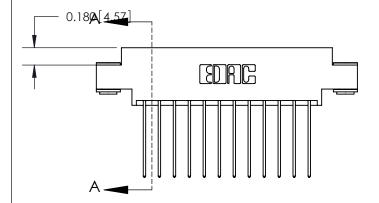

**SECTION A-A** 

ORIGINAL (1)

ORIGINAL

| 833 Series High Temp Card Edge Connector<br>Contact Bend Detail                                                                                                                                                                                                                                                    |                                  | ACAD REFERENCE NO. | 833 ENC          | MASTER        |
|--------------------------------------------------------------------------------------------------------------------------------------------------------------------------------------------------------------------------------------------------------------------------------------------------------------------|----------------------------------|--------------------|------------------|---------------|
|                                                                                                                                                                                                                                                                                                                    |                                  | DRAWN: J.LEE       | DATE: OCT. 14/09 |               |
|                                                                                                                                                                                                                                                                                                                    |                                  | CHECKED: DATE:     |                  |               |
| EDAC INC                                                                                                                                                                                                                                                                                                           |                                  | SCALE: NTS         | SHEET 2          | 2 <b>OF</b> 3 |
| TORONTO, ONTARIO CANADA YOUR CONNECTION TO QUALITY & SERVICE  TORONTO, ONTARIO CANADA YOUR CONNECTION TO QUALITY & SERVICE  YOUR CONNECTION TO QUALITY & SERVICE  ARE THE PROPERTY OF EDAC INC. AND SHALL NOT BE REPRODUCED, OR COPIED OR USED AS THE MANUFACTURE OR SALE OF APPARATUS WITHOUT WRITTEN PERMISSION. | DRAWING NUMBER                   |                    | ISSUE            |               |
|                                                                                                                                                                                                                                                                                                                    | MANUFACTURE OR SALE OF APPARATUS | 833 Assembly       |                  | 1             |