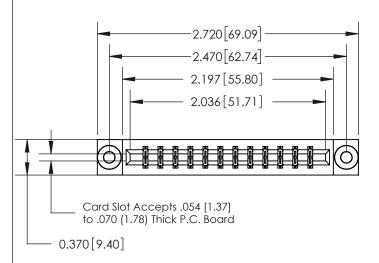

## **See Accompanying Page for:**

- **Bend Detail**
- **Mounting Options**

THIS IS A C.A.D. GENERATED DRAWING DO NOT MAKE MANUAL REVISIONS TO MASTER.

ISSUE NUMBER ORIGINAL

| .160 [4.06] Point of Contact— | 0.388 [9.86]<br>Card Slot |
|-------------------------------|---------------------------|
|                               |                           |
|                               |                           |

833 Series High Temp Card Edge Connector Part Number: 833-024-541-803

**EDAC INC** TORONTO, ONTARIO CANADA

THESE DRAWINGS AND SPECIFICATIONS ARE THE PROPERTY OF EDAC INC.,AND SHALL NOT BE REPRODUCED, OR COPIED OR USED AS THE BASIS FOR THE MANUFACTURE OR SALE OF APPARATUS WITHOUT WRITTEN PERMISSION.