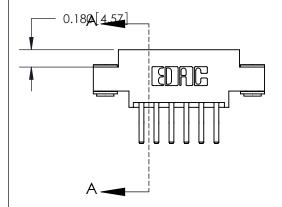

## **See Accompanying Page for:**

- **Bend Detail**
- **Mounting Options**

THIS IS A C.A.D. GENERATED DRAWING DO NOT MAKE MANUAL REVISIONS TO MASTER.

ISSUE NUMBER ORIGINAL

833 Series High Temp Card Edge Connector Part Number: 833-012-560-803