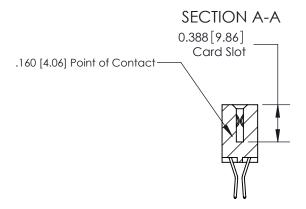

## **Contact Detail**

560-Extender Board Bend (Code 523 Contacts)

.156 [3.96] Contact Spacing x .200 [5.08] Row Spacing