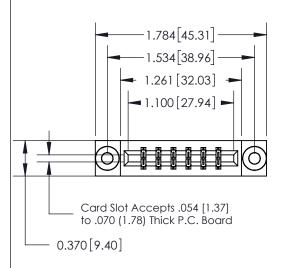

## **See Accompanying Page for:**

- **Bend Detail**
- **Mounting Options**

THIS IS A C.A.D. GENERATED DRAWING DO NOT MAKE MANUAL REVISIONS TO MASTER.

ISSUE NUMBER ORIGINAL

833 Series High Temp Card Edge Connector Part Number: 833-012-560-803