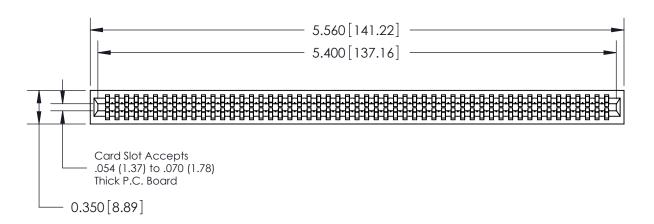

DATE: MAY 04/09

SHEET 1 OF 2

**ISSUE** 

DATE:

| 745 Series Ultra-Mate Card Edge Connector - Press Fit |                                        |                                                                                                                                                                     |  |
|-------------------------------------------------------|----------------------------------------|---------------------------------------------------------------------------------------------------------------------------------------------------------------------|--|
| Part Number: 745-106-525-201                          |                                        |                                                                                                                                                                     |  |
|                                                       | EDAC INC<br>TORONTO, ONTARIO<br>CANADA | THESE DRAWINGS AND SPECIFICATIONS ARE THE PROPERTY OF EDAC INC.,AND SHALL NOT BE REPRODUCED,OR COPIED OR USED AS THE BASIS FOR THE MANUFACTURE OR SALE OF APPARATUS |  |
| YOUR CONNECTION TO QUALITY & SERVICE                  |                                        | WITHOUT WRITTEN PERMISSION.                                                                                                                                         |  |