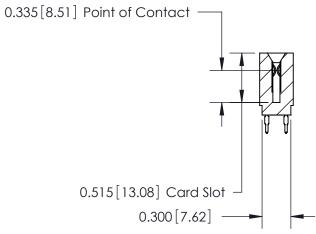

THIS IS A C.A.D. GENERATED DRAWING DO NOT MAKE MANUAL REVISIONS TO MASTER.

ISSUE NUMBER

ORIGINAL

Contact Information
525-P.C. Tail, High Point - Tail LG.=.190(4.83)
.100" (2.54mm) Contact Spacing x .200" (5.08mm) Row Spacing