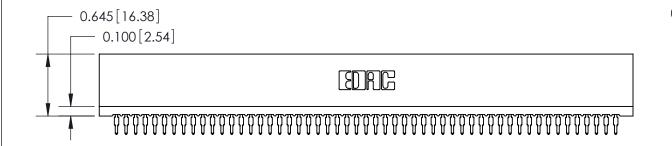

THIS IS A C.A.D. GENERATED DRAWING DO NOT MAKE MANUAL REVISIONS TO MASTER.

ISSUE NUMBER

ORIGINAL

Contact Information
525-P.C. Tail, High Point - Tail LG.=.190(4.83)
.100" (2.54mm) Contact Spacing x .200" (5.08mm) Row Spacing