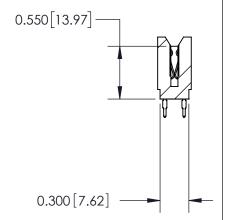

THIS IS A C.A.D. GENERATED DRAWING DO NOT MAKE MANUAL REVISIONS TO MASTER.

ISSUE NUMBER

ORIGINAL

Contact Information
560-Make Before Break (MBB) - Tail LG.=.190(4.83)
.100" (2.54mm) Contact Spacing x .200" (5.08mm) Row Spacing

| 745 Series Ultra-Mate Card Edge Connector - Press Fit |                            |                                                                                                                                                                                                   |                | ACAD REFERENCE NO. |                 | 745-ENG MASTER |  |
|-------------------------------------------------------|----------------------------|---------------------------------------------------------------------------------------------------------------------------------------------------------------------------------------------------|----------------|--------------------|-----------------|----------------|--|
|                                                       |                            |                                                                                                                                                                                                   | DRAWN:         | J.LEE              | DATE: MAY 04/09 |                |  |
| Part Number: 745-060-560-206                          |                            |                                                                                                                                                                                                   | CHECKED:       |                    | DATE:           |                |  |
| ZODECTION TO                                          | EDAC INC                   | THESE DRAWINGS AND SPECIFICATIONS ARE THE PROPERTY OF EDAC INC., AND SHALL NOT BE REPRODUCED, OR COPIED OR USED AS THE BASIS FOR THE MANUFACTURE OR SALE OF APPARATUS WITHOUT WRITTEN PERMISSION. | SCALE:         |                    | SHEET 1         | OF 2           |  |
|                                                       | TORONTO, ONTARIO           |                                                                                                                                                                                                   | DRAWING NUMBER |                    |                 | ISSUE          |  |
|                                                       |                            |                                                                                                                                                                                                   | 745-ENG MASTER |                    | 1               |                |  |
| YOUR CONNECTION TO                                    | TORONTO, ONTARIO<br>CANADA |                                                                                                                                                                                                   | DRAWING N      |                    |                 |                |  |