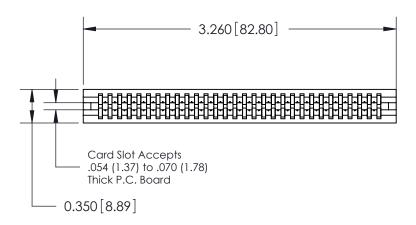

THIS IS A C.A.D. GENERATED DRAWING DO NOT MAKE MANUAL REVISIONS TO MASTER.

ISSUE NUMBER

ORIGINAL

Contact Information
560-Make Before Break (MBB) - Tail LG.=.190(4.83)
.100" (2.54mm) Contact Spacing x .200" (5.08mm) Row Spacing

| 745 Series Ultra-Mate Card Edge Connector - Press Fit |                            |                                                                                                                                                                                                   |                | ACAD REFERENCE NO. |                 | 745-ENG MASTER |  |
|-------------------------------------------------------|----------------------------|---------------------------------------------------------------------------------------------------------------------------------------------------------------------------------------------------|----------------|--------------------|-----------------|----------------|--|
|                                                       |                            |                                                                                                                                                                                                   | DRAWN:         | J.LEE              | DATE: MAY 04/09 |                |  |
| Part Number: 745-060-560-206                          |                            |                                                                                                                                                                                                   | CHECKED:       |                    | DATE:           |                |  |
| ZODECTION TO                                          | EDAC INC                   | THESE DRAWINGS AND SPECIFICATIONS ARE THE PROPERTY OF EDAC INC., AND SHALL NOT BE REPRODUCED, OR COPIED OR USED AS THE BASIS FOR THE MANUFACTURE OR SALE OF APPARATUS WITHOUT WRITTEN PERMISSION. | SCALE:         |                    | SHEET 1         | OF 2           |  |
|                                                       | TORONTO, ONTARIO           |                                                                                                                                                                                                   | DRAWING NUMBER |                    |                 | ISSUE          |  |
|                                                       |                            |                                                                                                                                                                                                   | 745-ENG MASTER |                    | 1               |                |  |
| YOUR CONNECTION TO                                    | TORONTO, ONTARIO<br>CANADA |                                                                                                                                                                                                   | DRAWING N      |                    |                 |                |  |