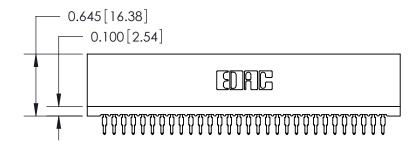

THIS IS A C.A.D. GENERATED DRAWING DO NOT MAKE MANUAL REVISIONS TO MASTER.

ISSUE NUMBER

ORIGINAL

Contact Information
560-Make Before Break (MBB) - Tail LG.=.190(4.83)
.100" (2.54mm) Contact Spacing x .200" (5.08mm) Row Spacing

| 745 Series Ultra-Mate Card Edge Connector - Press Fit |                            |                                                                                                                                                                                                   |                | ACAD REFERENCE NO. |                 | 745-ENG MASTER |  |
|-------------------------------------------------------|----------------------------|---------------------------------------------------------------------------------------------------------------------------------------------------------------------------------------------------|----------------|--------------------|-----------------|----------------|--|
|                                                       |                            |                                                                                                                                                                                                   | DRAWN:         | J.LEE              | DATE: MAY 04/09 |                |  |
| Part Number: 745-060-560-206                          |                            |                                                                                                                                                                                                   | CHECKED:       |                    | DATE:           |                |  |
| ZODECTION TO                                          | EDAC INC                   | THESE DRAWINGS AND SPECIFICATIONS ARE THE PROPERTY OF EDAC INC., AND SHALL NOT BE REPRODUCED, OR COPIED OR USED AS THE BASIS FOR THE MANUFACTURE OR SALE OF APPARATUS WITHOUT WRITTEN PERMISSION. | SCALE:         |                    | SHEET 1         | OF 2           |  |
|                                                       | TORONTO, ONTARIO           |                                                                                                                                                                                                   | DRAWING NUMBER |                    |                 | ISSUE          |  |
|                                                       |                            |                                                                                                                                                                                                   | 745-ENG MASTER |                    | 1               |                |  |
| YOUR CONNECTION TO                                    | TORONTO, ONTARIO<br>CANADA |                                                                                                                                                                                                   | DRAWING N      |                    |                 |                |  |