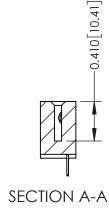

**Mounting Option** 12-.128 (3.25) Dia. Side Mounting Holes

**Contact Detail** 

524-P.C. Tail .018 Sq.(0.46 Sq.) - Tail LG=.185(4.70) .100 [2.54] Contact Spacing x .200 [5.08] Row Spacing

THIS IS A C.A.D. GENERATED DRAWING DO NOT MAKE MANUAL REVISIONS TO MASTER

ISSUE NUMBER

ORIGINAL

1

| 342 / 392 Card Edge Connector<br>Mounting Options |                                                                                                                                                                                               | ACAD REFERENCE NO. 342 ENG MASTER |                         |        |  |  |
|---------------------------------------------------|-----------------------------------------------------------------------------------------------------------------------------------------------------------------------------------------------|-----------------------------------|-------------------------|--------|--|--|
|                                                   |                                                                                                                                                                                               | DRAWN: J.LEE                      | DATE: <b>OCT. 06/09</b> |        |  |  |
|                                                   |                                                                                                                                                                                               | CHECKED:                          | DATE:                   |        |  |  |
| TORONTO, ONTARIO                                  | THESE DRAWINGS AND SPECIFICATIONS ARE THE PROPERTY OF EDAC INCAND SHALL NOT BE REPRODUCED,OR COPIED OR USED AS THE BASIS FOR THE MANUFACTURE OR SALE OF APPARATUS WITHOUT WRITTEN PERMISSION. | SCALE: NTS                        | SHEET :                 | 3 OF 3 |  |  |
|                                                   |                                                                                                                                                                                               | DRAWING NUMBER                    | •                       | ISSUE  |  |  |
| YOUR CONNECTION TO QUALITY & SERVICE              |                                                                                                                                                                                               | 342 Assembly                      |                         | 1      |  |  |