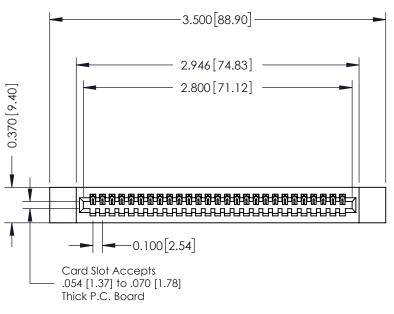

## **See Accompanying Pages for:**

- **Contact Bend Details**
- **Mounting Options**

342 / 392 Card Edge Connector Part Number: 392-027-524-112

YOUR CONNECTION TO QUALITY & SERVICE

342 ENG MASTER J.LEE DATE: OCT. 06/09 SHEET 1 OF 3

342 Assembly

THIS IS A C.A.D. GENERATED DRAWING DO NOT MAKE MANUAL REVISIONS TO MASTER. ISSUE NUMBER

ORIGINAL

1

| 342 / 392 Series Card Edge Connector<br>Contact Bend Detail |                                                                                                                                                                                                  | ACAD REFERENCE NO. 342 ENG MASTER |             |                  |        |
|-------------------------------------------------------------|--------------------------------------------------------------------------------------------------------------------------------------------------------------------------------------------------|-----------------------------------|-------------|------------------|--------|
|                                                             |                                                                                                                                                                                                  | DRAWN:                            | J.LEE       | DATE: OCT. 06/09 |        |
|                                                             |                                                                                                                                                                                                  | CHECKED:                          |             | DATE:            |        |
| TORONTO, ONTARIO                                            | THESE DRAWINGS AND SPECIFICATIONS ARE THE PROPERTY OF EDAC INC. AND SHALL NOT BE REPRODUCED, OR COPIED OR USED AS THE BASIS FOR THE MANUFACTURE OR SALE OF APPARATUS WITHOUT WRITTEN PERMISSION. | SCALE:                            | NTS         | SHEET :          | 2 OF 3 |
|                                                             |                                                                                                                                                                                                  | DRAWING                           | NUMBER      |                  | ISSUE  |
| YOUR CONNECTION TO QUALITY & SERVICE                        |                                                                                                                                                                                                  | 3                                 | 42 Assembly |                  | 1      |