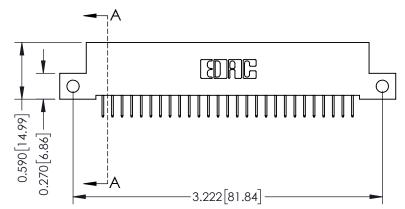

**Mounting Option** 12-.128 (3.25) Dia. Side Mounting Holes

**Contact Detail** 

524-P.C. Tail .018 Sq.(0.46 Sq.) - Tail LG=.185(4.70) .100 [2.54] Contact Spacing x .200 [5.08] Row Spacing

THIS IS A C.A.D. GENERATED DRAWING DO NOT MAKE MANUAL REVISIONS TO MASTER

ISSUE NUMBER

ORIGINAL

1

| 342 / 392 Card Edge Connector<br>Mounting Options |                                                                                                                                                                                               | ACAD REFERENCE NO. 342 ENG MASTER |                         |        |  |  |
|---------------------------------------------------|-----------------------------------------------------------------------------------------------------------------------------------------------------------------------------------------------|-----------------------------------|-------------------------|--------|--|--|
|                                                   |                                                                                                                                                                                               | DRAWN: J.LEE                      | DATE: <b>OCT. 06/09</b> |        |  |  |
|                                                   |                                                                                                                                                                                               | CHECKED:                          | DATE:                   |        |  |  |
| TORONTO, ONTARIO                                  | THESE DRAWINGS AND SPECIFICATIONS ARE THE PROPERTY OF EDAC INCAND SHALL NOT BE REPRODUCED,OR COPIED OR USED AS THE BASIS FOR THE MANUFACTURE OR SALE OF APPARATUS WITHOUT WRITTEN PERMISSION. | SCALE: NTS                        | SHEET :                 | 3 OF 3 |  |  |
|                                                   |                                                                                                                                                                                               | DRAWING NUMBER                    | •                       | ISSUE  |  |  |
| YOUR CONNECTION TO QUALITY & SERVICE              |                                                                                                                                                                                               | 342 Assembly                      |                         | 1      |  |  |