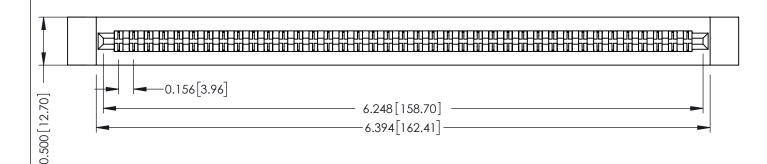

**Mounting Option Contact Detail** 

.128 (3.25) Dia. Side Mounting Holes Extender Board Bend (Code 422 Contacts) .156 [3.96] Contact Spacing x .200 [5.08] Row Spacing

THIS IS A C.A.D. GENERATED DRAWING DO NOT MAKE MANUAL REVISIONS TO MASTER.

307 / 357 Card Edge Connector Part Number: 357-078-460-212

**EDAC INC** TORONTO, ONTARIO CANADA

THESE DRAWINGS AND SPECIFICATIONS ARE THE PROPERTY OF EDAC INC.,AND SHALL NOT BE REPRODUCED, OR COPIED OR USED AS THE BASIS FOR THE MANUFACTURE OR SALE OF APPARATUS WITHOUT WRITTEN PERMISSION.

307 Assembly