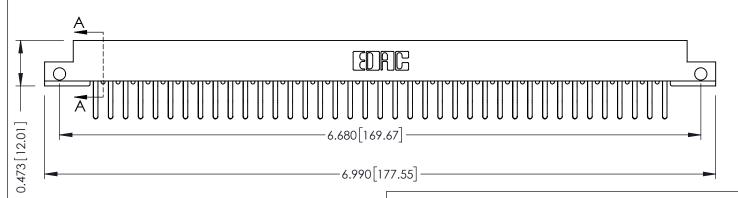

## **SECTION A-A**

.095 [2.41] Point of Contact (FROM BTM OF SLOT)

Card Slot Accepts .054 [1.37] to .070 [1.78] Thick P.C. Board

**See Accompanying Pages for:** 

- **Contact Bend Details**
- **Mounting Options**

307 / 357 Card Edge Connector Part Number: 357-078-460-212

**EDAC INC** TORONTO, ONTARIO CANADA

THESE DRAWINGS AND SPECIFICATIONS ARE THE PROPERTY OF EDAC INC.,AND SHALL NOT BE REPRODUCED, OR COPIED OR USED AS THE BASIS FOR THE MANUFACTURE OR SALE OF APPARATUS WITHOUT WRITTEN PERMISSION.

307 Assembly