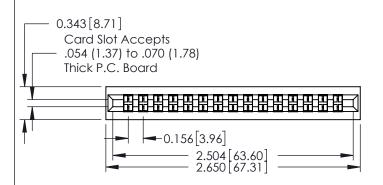

## **Contact Detail**

521-P.C. Tail .037x.015(0.94x0.38) - Tail LG.=.125(3.18) .156 [3.96] Contact Spacing with Single Centreline Row

THIS IS A C.A.D. GENERATED DRAWING DO NOT MAKE MANUAL REVISIONS TO MASTER.

0.165[4.19] Point of Contact

0.295 [7.49] Card Slot

**See Accompanying Pages for:** 

**Mounting Options** 