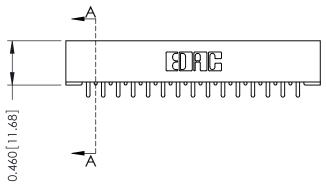

## **Mounting Option**

101-No Mounting Lugs

## **Contact Detail**

521-P.C. Tail .037x.015(0.94x0.38) - Tail LG.=.125(3.18) .156 [3.96] Contact Spacing with Single Centreline Row

THIS IS A C.A.D. GENERATED DRAWING DO NOT MAKE MANUAL REVISIONS TO MASTER.



ISSUE NUMBER

ORIGINAL





306 / 316 / 356 Card Edge Connector Part Number: 356-015-521-101

YOUR CONNECTION TO QUALITY & SERVICE

**EDAC INC** TORONTO, ONTARIO CANADA

THESE DRAWINGS AND SPECIFICATIONS ARE THE PROPERTY OF EDAC INC., AND SHALL NOT BE REPRODUCED, OR COPIED OR USED AS THE BASIS FOR THE MANUFACTURE OR SALE OF APPARATUS WITHOUT WRITTEN PERMISSION.

| ACAD REFERENCE NO. | 306 ENG MASTER    |
|--------------------|-------------------|
| DRAWN: J.LEE       | DATE: SEPT. 14/09 |
| CHECKED:           | DATE:             |
| SCALE: NTS         | SHEET 1 OF 2      |
| DRAWING NUMBER     | ISSUE             |
| 306 Assembly       | 1                 |

0.165[4.19] Point of Contact

0.295 [7.49] Card Slot

**See Accompanying Pages for:** 

**Mounting Options**