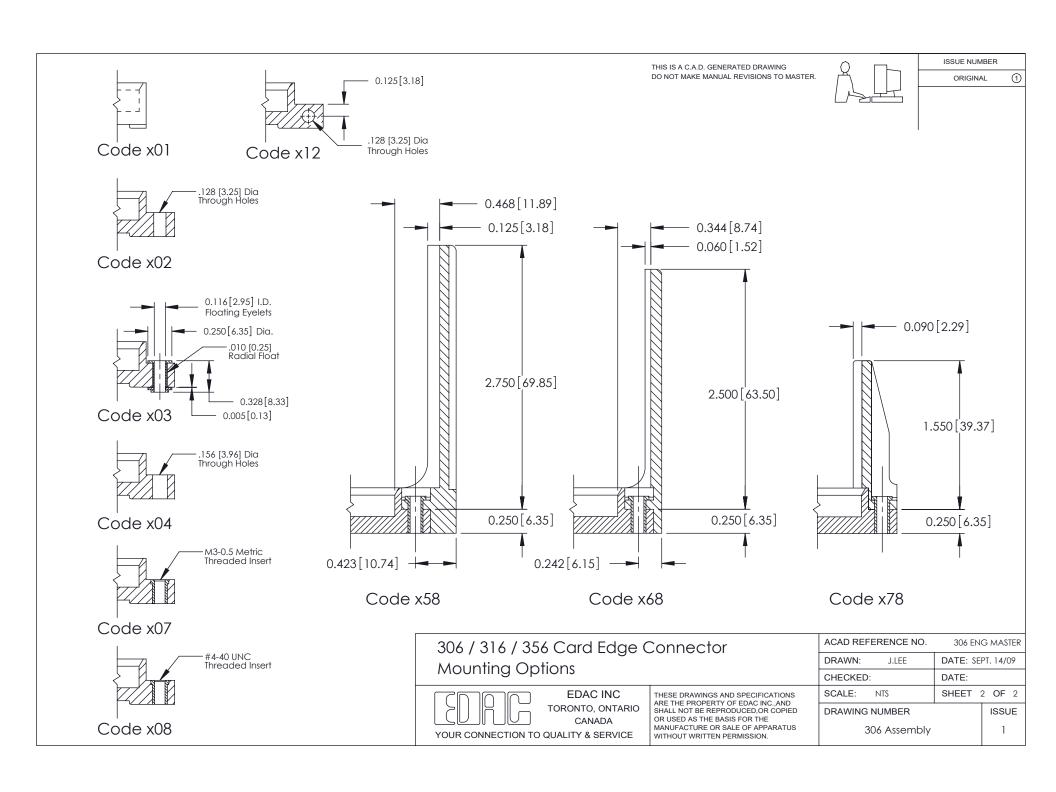

ISSUE NUMBER

ORIGINAL

306 / 316 / 356 Card Edge Connector Part Number: 356-015-521-101

YOUR CONNECTION TO QUALITY & SERVICE

**EDAC INC** TORONTO, ONTARIO CANADA

THESE DRAWINGS AND SPECIFICATIONS ARE THE PROPERTY OF EDAC INC., AND SHALL NOT BE REPRODUCED, OR COPIED OR USED AS THE BASIS FOR THE MANUFACTURE OR SALE OF APPARATUS WITHOUT WRITTEN PERMISSION.

| ACAD REFERENCE NO. | 306 ENG MASTER    |
|--------------------|-------------------|
| DRAWN: J.LEE       | DATE: SEPT. 14/09 |
| CHECKED:           | DATE:             |
| SCALE: NTS         | SHEET 1 OF 2      |
| DRAWING NUMBER     | ISSUE             |
| 306 Assembly       | 1                 |

0.165[4.19] Point of Contact

0.295 [7.49] Card Slot

**See Accompanying Pages for:** 

**Mounting Options** 