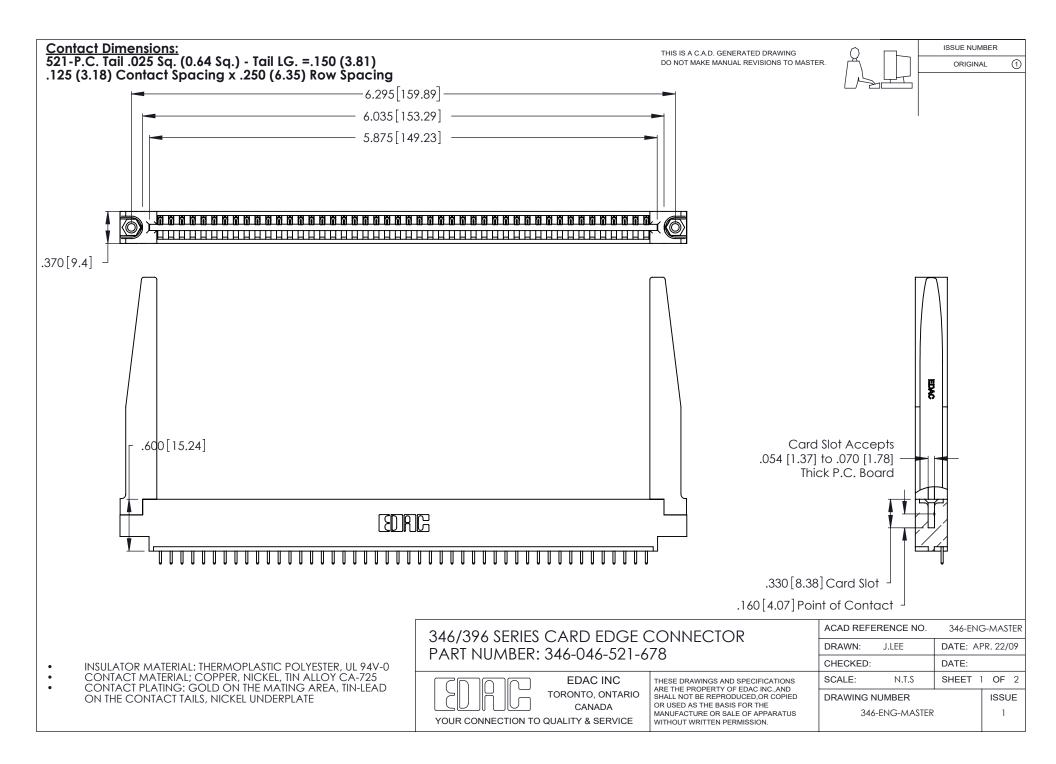

THIS IS A C.A.D. GENERATED DRAWING DO NOT MAKE MANUAL REVISIONS TO MASTER.

ISSUE NUMBER

ORIGINAL

1

**Contact Code 555** 

Contact Code 556

**Contact Code 558** 

**Contact Code 559** 

Contact Code 560

INSULATOR MATERIAL: THERMOPLASTIC POLYESTER, UL 94V-0 CONTACT MATERIAL; COPPER, NICKEL, TIN ALLOY CA-725 CONTACT PLATING: GOLD ON THE MATING AREA, TIN-LEAD

ON THE CONTACT TAILS, NICKEL UNDERPLATE

346/396 SERIES CARD EDGE CONNECTOR CONTACT CODE 555,556,558,559,560 DIMENSIONS

YOUR CONNECTION TO QUALITY & SERVICE

**EDAC INC** TORONTO, ONTARIO CANADA

THESE DRAWINGS AND SPECIFICATIONS ARE THE PROPERTY OF EDAC INC.,AND SHALL NOT BE REPRODUCED, OR COPIED OR USED AS THE BASIS FOR THE MANUFACTURE OR SALE OF APPARATUS WITHOUT WRITTEN PERMISSION.