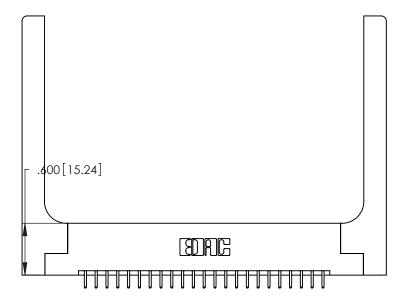

Card Slot Accepts .054 [1.37] to .070 [1.78] Thick P.C. Board

.330 [8.38] Card Slot

ISSUE NUMBER

1

ORIGINAL

.160 [4.07] Point of Contact 346/396 SERIES CARD EDGE CONNECTOR PART NUMBER: 346-046-521-258

YOUR CONNECTION TO QUALITY & SERVICE