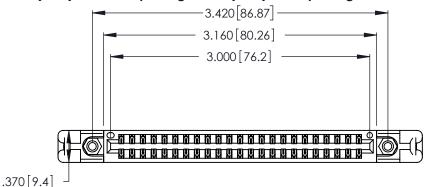

<u>Contact Dimensions:</u>
521-P.C. Tail .025 Sq. (0.64 Sq.) - Tail LG. =.150 (3.81)
.125 (3.18) Contact Spacing x .250 (6.35) Row Spacing

THIS IS A C.A.D. GENERATED DRAWING DO NOT MAKE MANUAL REVISIONS TO MASTER.

Card Slot Accepts .054 [1.37] to .070 [1.78] Thick P.C. Board

.330 [8.38] Card Slot

ISSUE NUMBER

1

ORIGINAL

.160 [4.07] Point of Contact 346/396 SERIES CARD EDGE CONNECTOR PART NUMBER: 346-046-521-258

YOUR CONNECTION TO QUALITY & SERVICE