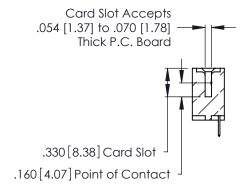

**Contact Code 560** 

INSULATOR MATERIAL: THERMOPLASTIC POLYESTER, UL 94V-0 CONTACT MATERIAL; COPPER, NICKEL, TIN ALLOY CA-725 CONTACT PLATING: GOLD ON THE MATING AREA, TIN-LEAD

ON THE CONTACT TAILS, NICKEL UNDERPLATE

346/396 SERIES CARD EDGE CONNECTOR CONTACT CODE 555,556,558,559,560 DIMENSIONS

YOUR CONNECTION TO QUALITY & SERVICE

**EDAC INC** TORONTO, ONTARIO CANADA

THESE DRAWINGS AND SPECIFICATIONS ARE THE PROPERTY OF EDAC INC.,AND SHALL NOT BE REPRODUCED, OR COPIED OR USED AS THE BASIS FOR THE MANUFACTURE OR SALE OF APPARATUS WITHOUT WRITTEN PERMISSION.