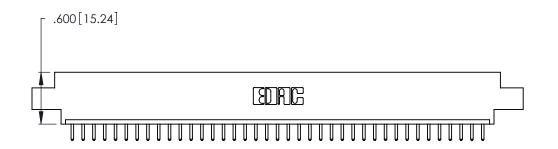

<u>Contact Dimensions:</u>
520-P.C. Tail .030x.018 (0.76x0.46) - Tail LG. = .175 (4.45)
.125 (3.18) Contact Spacing x .250 (6.35) Row Spacing -5.420[137.67]-5.160[131.06] - 5.000[127] -

THIS IS A C.A.D. GENERATED DRAWING DO NOT MAKE MANUAL REVISIONS TO MASTER.

INSULATOR MATERIAL: THERMOPLASTIC POLYESTER, UL 94V-0 CONTACT MATERIAL; COPPER, NICKEL, TIN\_ALLOY CA-725

.370 [9.4]

CONTACT PLATING: GOLD ON THE MATING AREA, TIN-LEAD ON THE CONTACT TAILS, NICKEL UNDERPLATE

346/396 SERIES CARD EDGE CONNECTOR PART NUMBER: 346-039-520-604

YOUR CONNECTION TO QUALITY & SERVICE

**EDAC INC** TORONTO, ONTARIO CANADA

THESE DRAWINGS AND SPECIFICATIONS ARE THE PROPERTY OF EDAC INC.,AND SHALL NOT BE REPRODUCED, OR COPIED OR USED AS THE BASIS FOR THE MANUFACTURE OR SALE OF APPARATUS WITHOUT WRITTEN PERMISSION.