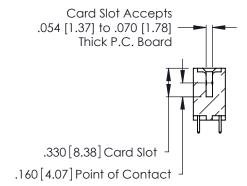

THIS IS A C.A.D. GENERATED DRAWING DO NOT MAKE MANUAL REVISIONS TO MASTER.

ISSUE NUMBER

ORIGINAL

1

**Contact Code 555** 

Contact Code 556

**Contact Code 558** 

**Contact Code 559** 

**Contact Code 560** 

INSULATOR MATERIAL: THERMOPLASTIC POLYESTER, UL 94V-0 CONTACT MATERIAL; COPPER, NICKEL, TIN ALLOY CA-725 CONTACT PLATING: GOLD ON THE MATING AREA, TIN-LEAD

ON THE CONTACT TAILS, NICKEL UNDERPLATE