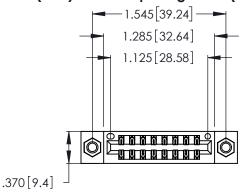

Contact Dimensions: 521-P.C. Tail .025 Sq. (0.64 Sq.) - Tail LG. =.150 (3.81) .125 (3.18) Contact Spacing x .250 (6.35) Row Spacing

- INSULATOR MATERIAL: THERMOPLASTIC POLYESTER, UL 94V-0 CONTACT MATERIAL; COPPER, NICKEL, TIN\_ALLOY CA-725
- CONTACT PLATING: GOLD ON THE MATING AREA, TIN-LEAD ON THE CONTACT TAILS, NICKEL UNDERPLATE

THIS IS A C.A.D. GENERATED DRAWING DO NOT MAKE MANUAL REVISIONS TO MASTER.

ISSUE NUMBER ORIGINAL

1

346/396 SERIES CARD EDGE CONNECTOR PART NUMBER: 346-016-521-807

**EDAC INC** TORONTO, ONTARIO CANADA

THESE DRAWINGS AND SPECIFICATIONS ARE THE PROPERTY OF EDAC INC.,AND SHALL NOT BE REPRODUCED, OR COPIED OR USED AS THE BASIS FOR THE MANUFACTURE OR SALE OF APPARATUS WITHOUT WRITTEN PERMISSION.