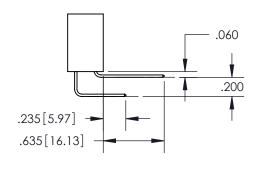

ISSUE NUMBER ORIGINAL

1

**Contact Code 558** 

**Contact Code 559** 

Contact Code 560

- INSULATOR MATERIAL: THERMOPLASTIC POLYESTER, UL 94V-0
- DAP MATERIAL AVAILABLE UPON REQUEST
- CONTACT MATERIAL; COPPER ALLOY

CONTACT PLATING: GOLD ON THE MATING AREA, TIN PLATING ON THE CONTACT TAILS, NICKEL UNDERPLATE

\*FOR ALL OTHER SPECIFICATIONS REFER TO SHEET 3\*

## 345/395 SERIES CARD EDGE CONNECTOR CONTACT CODE 555,556,558,559,560 DIMENSIONS

YOUR CONNECTION TO QUALITY & SERVICE

**EDAC INC** TORONTO, ONTARIO CANADA

THESE DRAWINGS AND SPECIFICATIONS ARE THE PROPERTY OF EDAC INC.,AND SHALL NOT BE REPRODUCED, OR COPIED OR USED AS THE BASIS FOR THE MANUFACTURE OR SALE OF APPARATUS WITHOUT WRITTEN PERMISSION.