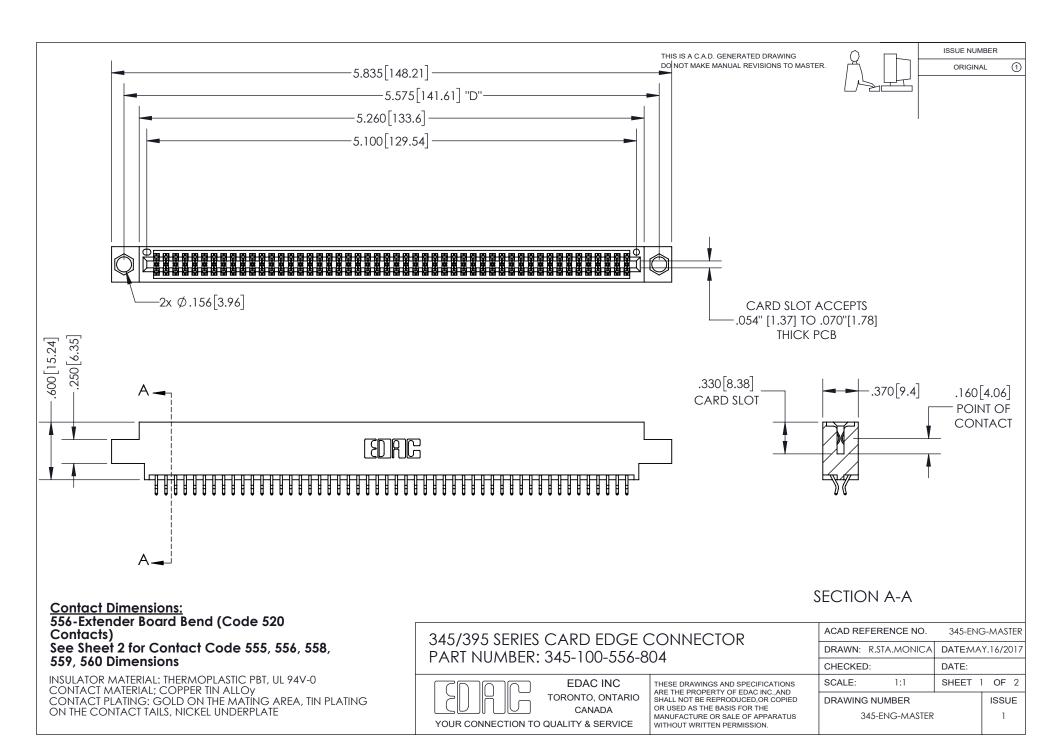

ISSUE NUMBER ORIGINAL

1

**Contact Code 558** 

**Contact Code 559** 

Contact Code 560

- INSULATOR MATERIAL: THERMOPLASTIC POLYESTER, UL 94V-0
- DAP MATERIAL AVAILABLE UPON REQUEST
- CONTACT MATERIAL; COPPER ALLOY

CONTACT PLATING: GOLD ON THE MATING AREA, TIN PLATING ON THE CONTACT TAILS, NICKEL UNDERPLATE

\*FOR ALL OTHER SPECIFICATIONS REFER TO SHEET 3\*

## 345/395 SERIES CARD EDGE CONNECTOR CONTACT CODE 555,556,558,559,560 DIMENSIONS

YOUR CONNECTION TO QUALITY & SERVICE

**EDAC INC** TORONTO, ONTARIO CANADA

THESE DRAWINGS AND SPECIFICATIONS ARE THE PROPERTY OF EDAC INC.,AND SHALL NOT BE REPRODUCED, OR COPIED OR USED AS THE BASIS FOR THE MANUFACTURE OR SALE OF APPARATUS WITHOUT WRITTEN PERMISSION.