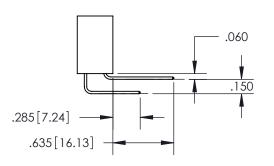

ISSUE NUMBER ORIGINAL

1

**Contact Code 558** 

**Contact Code 559** 

Contact Code 560

- INSULATOR MATERIAL: THERMOPLASTIC POLYESTER, UL 94V-0
- DAP MATERIAL AVAILABLE UPON REQUEST
- CONTACT MATERIAL; COPPER ALLOY

CONTACT PLATING: GOLD ON THE MATING AREA, TIN PLATING ON THE CONTACT TAILS, NICKEL UNDERPLATE

\*FOR ALL OTHER SPECIFICATIONS REFER TO SHEET 3\*

## 345/395 SERIES CARD EDGE CONNECTOR CONTACT CODE 555,556,558,559,560 DIMENSIONS

YOUR CONNECTION TO QUALITY & SERVICE

**EDAC INC** TORONTO, ONTARIO CANADA

THESE DRAWINGS AND SPECIFICATIONS ARE THE PROPERTY OF EDAC INC.,AND SHALL NOT BE REPRODUCED, OR COPIED OR USED AS THE BASIS FOR THE MANUFACTURE OR SALE OF APPARATUS WITHOUT WRITTEN PERMISSION.