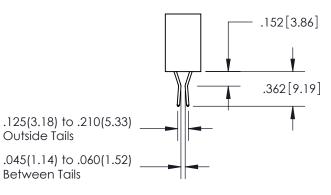

ISSUE NUMBER ORIGINAL

1

**Contact Code 558** 

**Contact Code 559** 

Contact Code 560

- INSULATOR MATERIAL: THERMOPLASTIC POLYESTER, UL 94V-0
- DAP MATERIAL AVAILABLE UPON REQUEST
- CONTACT MATERIAL; COPPER ALLOY

CONTACT PLATING: GOLD ON THE MATING AREA, TIN PLATING ON THE CONTACT TAILS, NICKEL UNDERPLATE

\*FOR ALL OTHER SPECIFICATIONS REFER TO SHEET 3\*

## 345/395 SERIES CARD EDGE CONNECTOR CONTACT CODE 555,556,558,559,560 DIMENSIONS

YOUR CONNECTION TO QUALITY & SERVICE

**EDAC INC** TORONTO, ONTARIO CANADA

THESE DRAWINGS AND SPECIFICATIONS ARE THE PROPERTY OF EDAC INC.,AND SHALL NOT BE REPRODUCED, OR COPIED OR USED AS THE BASIS FOR THE MANUFACTURE OR SALE OF APPARATUS WITHOUT WRITTEN PERMISSION.